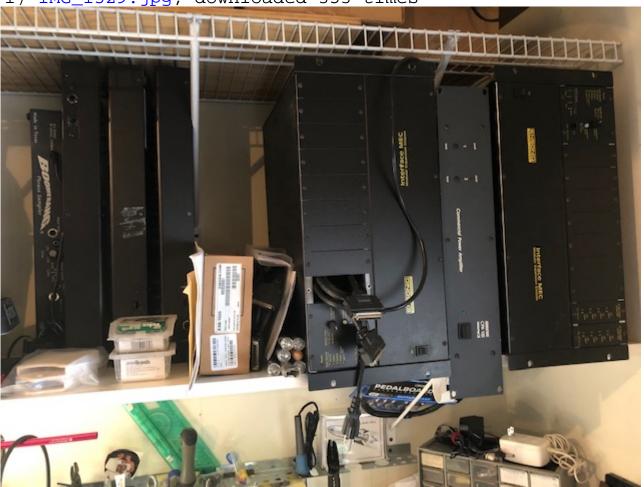

Subject: 2 MECs, 2-8 ins, one extra EDS-Card, 3 control surfaces...

Posted by gyefinger on Tue, 02 Jul 2019 16:46:10 GMT

View Forum Message <> Reply to Message

Hi all,

This has lived in one studio it's whole life. I have kept this going for a long time but it is time to let it go. I have moved to a new console and all this is up for grabs.

These are black MECS and controllers.

Guy Eckelberger Shutup & Play Studios https://shutupandplay.com/

## File Attachments

1) IMG\_1529.jpg, downloaded 353 times

Subject: Re: 2 MECs, 2-8 ins, one extra EDS-Card, 3 control surfaces.. Posted by lastlamb on Sat, 06 Jul 2019 00:02:32 GMT

Hi Guy,

I'm interested in the EDS-1000 card. Can you tell me how long it is? I'm not sure it will fit my motherboard. Also, let me know if you'll part with it separately and if so, for how much.