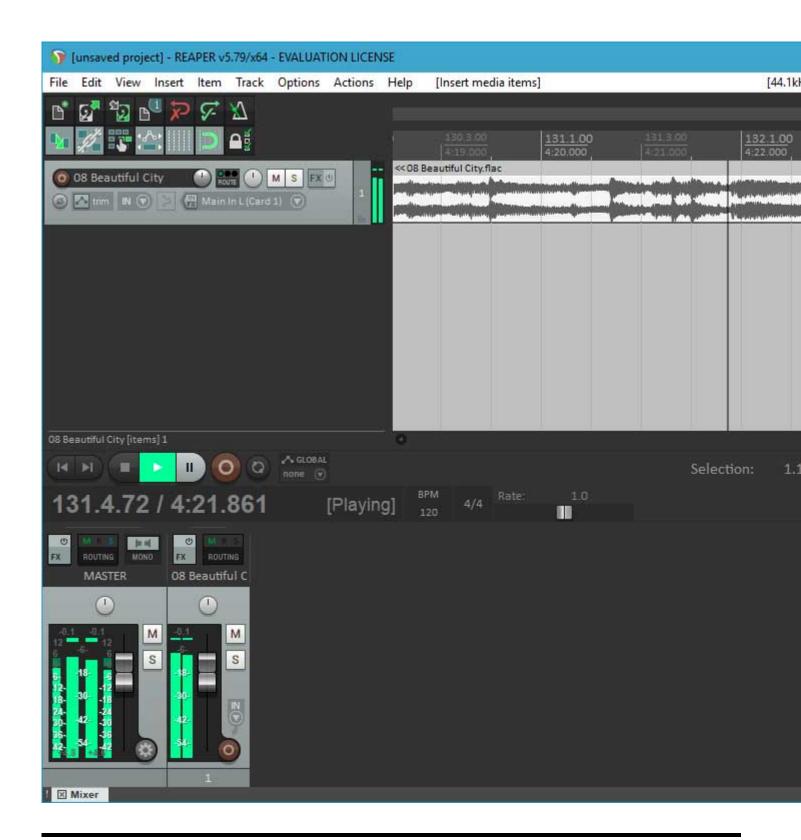

Lately, I've been working hard on getting a 64 bit version running. I have a lot of testing to do, and there is an issue I want to fix in the scherzo design that works but should be better, but....

I got Reaper x64 to play back audio from the PARIS ASIO today.

## File Attachments

1) first-64-bit-run.jpg, downloaded 2223 times

2) first-playback.jpg, downloaded 2411 times