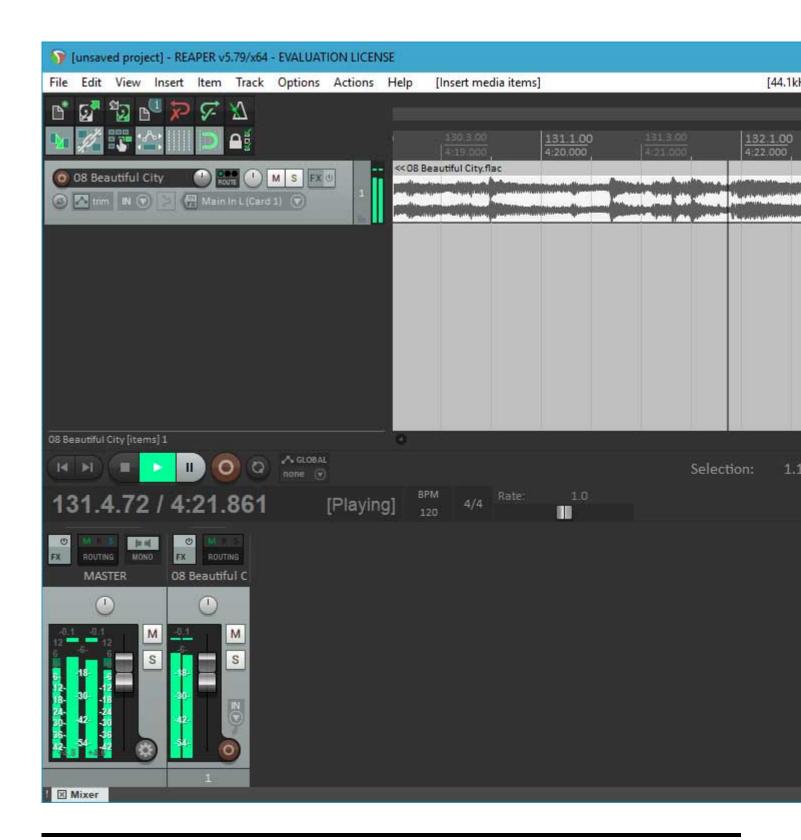

Lately, I've been working hard on getting a 64 bit version running. I have a lot of testing to do, and there is an issue I want to fix in the scherzo design that works but should be better, but....

I got Reaper x64 to play back audio from the PARIS ASIO today.

## File Attachments

1) first-64-bit-run.jpg, downloaded 7520 times

Page 1 of 3 ---- Generated from

The PARIS Forums

2) first-playback.jpg, downloaded 7899 times