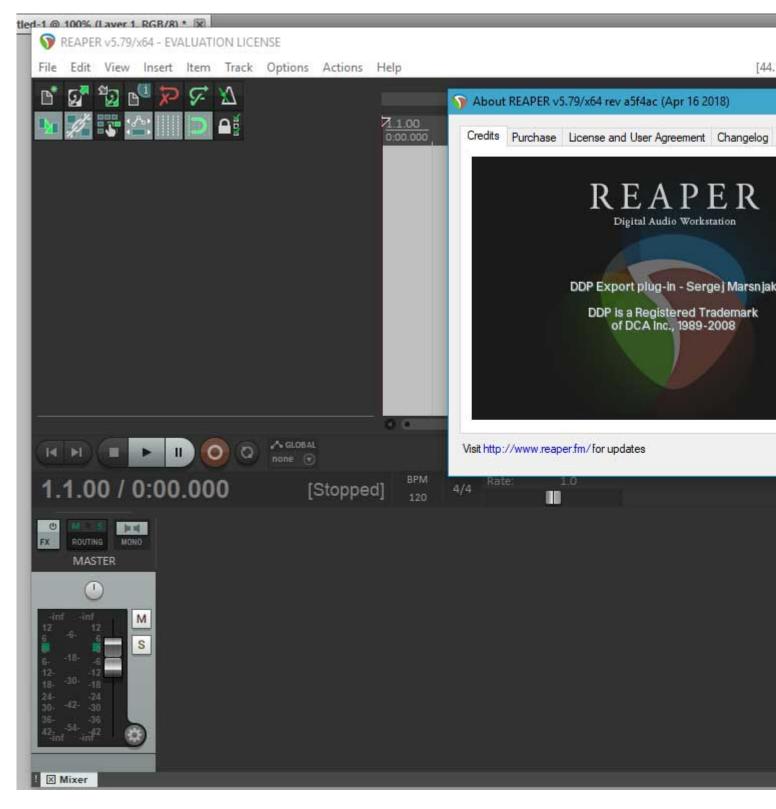

Lately, I've been working hard on getting a 64 bit version running. I have a lot of testing to do, and there is an issue I want to fix in the scherzo design that works but should be better, but....

I got Reaper x64 to play back audio from the PARIS ASIO today.

## File Attachments

1) first-64-bit-run.jpg, downloaded 7520 times

Page 1 of 3 ---- Generated from

The PARIS Forums

2) first-playback.jpg, downloaded 7899 times