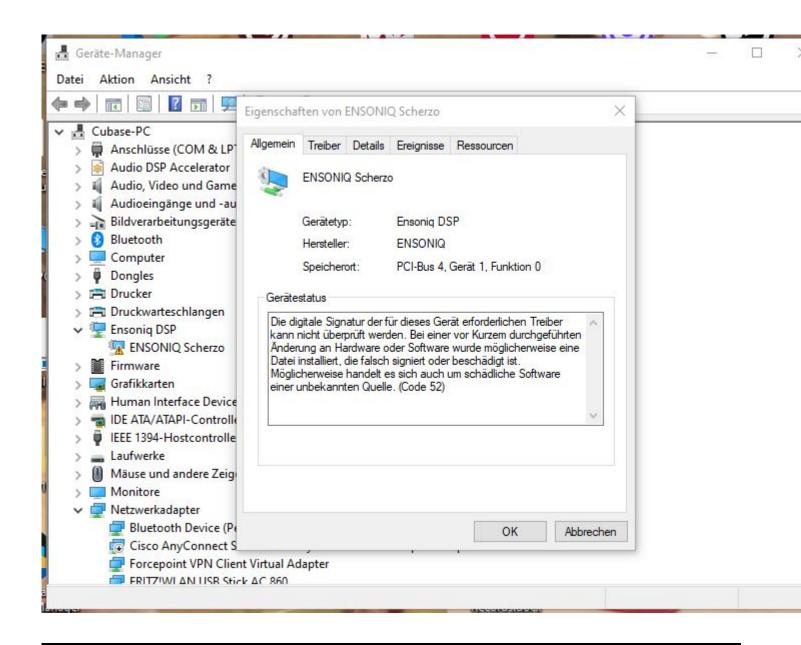

Subject: Re: ASIO DRIVER current status ? Posted by danielcornelius on Sun, 08 Oct 2023 07:53:16 GMT

View Forum Message <> Reply to Message

Hi Mike,

sorry for delay!

I get this Information under Propertis from the Manager.

"The digital signature of the drivers required for this device cannot be verified. A recent hardware or software change may have installed a file that is incorrectly signed or corrupted. It may also be malicious software from an unknown source. (Code 52)"

Hope thats helps?

Best regards Dan

## File Attachments

1) Ensoniq\_issue.JPG, downloaded 4707 times

Page 1 of 2 ---- Generated from

The PARIS Forums