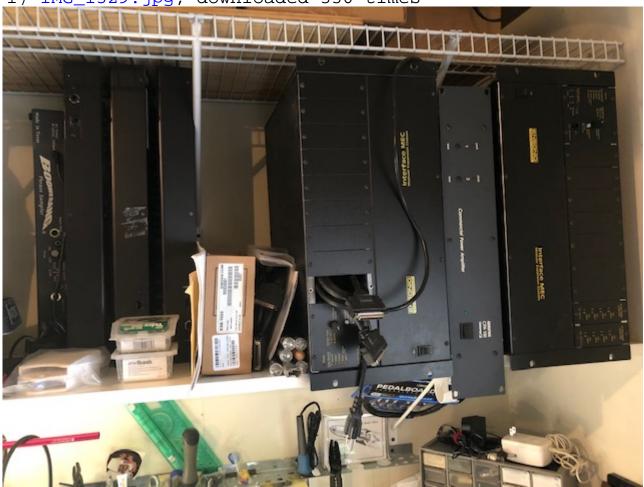

Subject: 2 MECs, 2-8 ins, one extra EDS-Card, 3 control surfaces...

Posted by gyefinger on Tue, 02 Jul 2019 16:46:10 GMT

View Forum Message <> Reply to Message

Hi all,

This has lived in one studio it's whole life. I have kept this going for a long time but it is time to let it go. I have moved to a new console and all this is up for grabs.

These are black MECS and controllers.

Guy Eckelberger Shutup & Play Studios https://shutupandplay.com/

## File Attachments

1) IMG\_1529.jpg, downloaded 336 times

Subject: Re: 2 MECs, 2-8 ins, one extra EDS-Card, 3 control surfaces.. Posted by lastlamb on Sat, 06 Jul 2019 00:02:32 GMT

Hi Guy,

I'm interested in the EDS-1000 card. Can you tell me how long it is? I'm not sure it will fit my motherboard. Also, let me know if you'll part with it separately and if so, for how much.