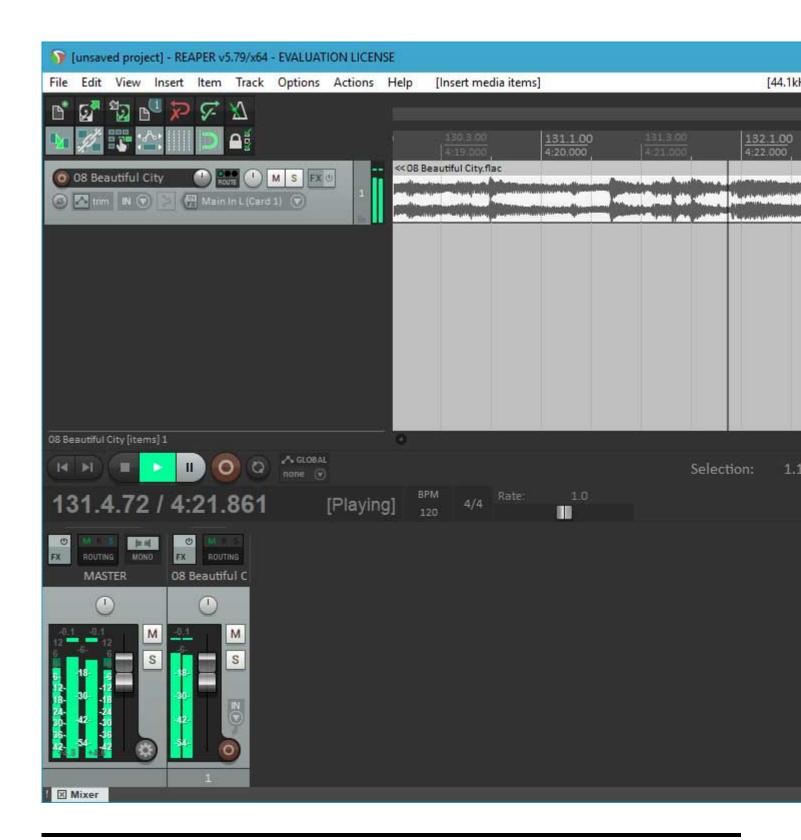

Lately, I've been working hard on getting a 64 bit version running. I have a lot of testing to do, and there is an issue I want to fix in the scherzo design that works but should be better, but....

I got Reaper x64 to play back audio from the PARIS ASIO today.

## File Attachments

1) first-64-bit-run.jpg, downloaded 3888 times

2) first-playback.jpg, downloaded 4184 times