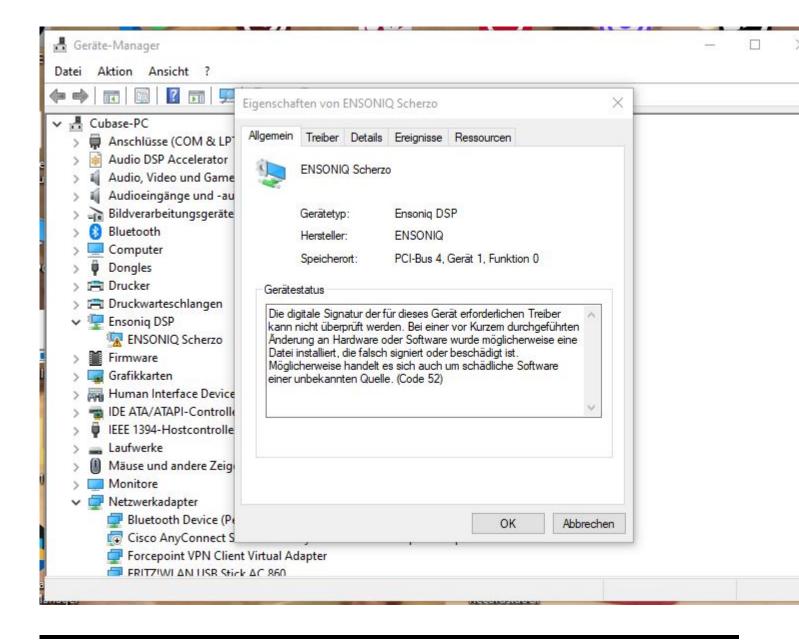

## Subject: Re: ASIO DRIVER current status ? Posted by danielcornelius on Sun, 08 Oct 2023 07:53:16 GMT View Forum Message <> Reply to Message

Hi Mike,

sorry for delay ! I get this Information under Propertis from the Manager.

"The digital signature of the drivers required for this device cannot be verified. A recent hardware or software change may have installed a file that is incorrectly signed or corrupted. It may also be malicious software from an unknown source. (Code 52)"

Hope thats helps ?

Best regards Dan

File Attachments
1) Ensonig\_issue.JPG, downloaded 1418 times