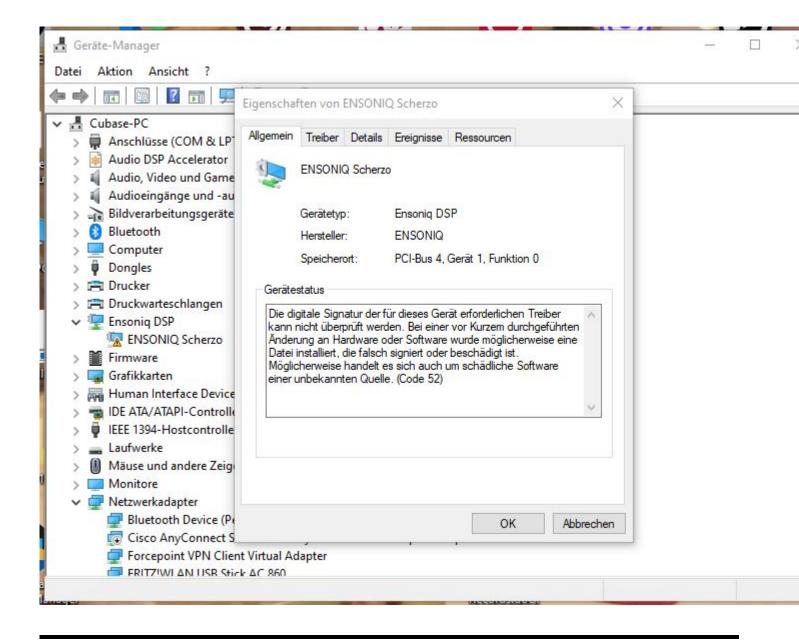

## Subject: Re: ASIO DRIVER current status ? Posted by danielcornelius on Sun, 08 Oct 2023 07:53:16 GMT View Forum Message <> Reply to Message

Hi Mike,

sorry for delay ! I get this Information under Propertis from the Manager.

"The digital signature of the drivers required for this device cannot be verified. A recent hardware or software change may have installed a file that is incorrectly signed or corrupted. It may also be malicious software from an unknown source. (Code 52)"

Hope thats helps ?

Best regards Dan

File Attachments
1) Ensoniq\_issue.JPG, downloaded 6437 times