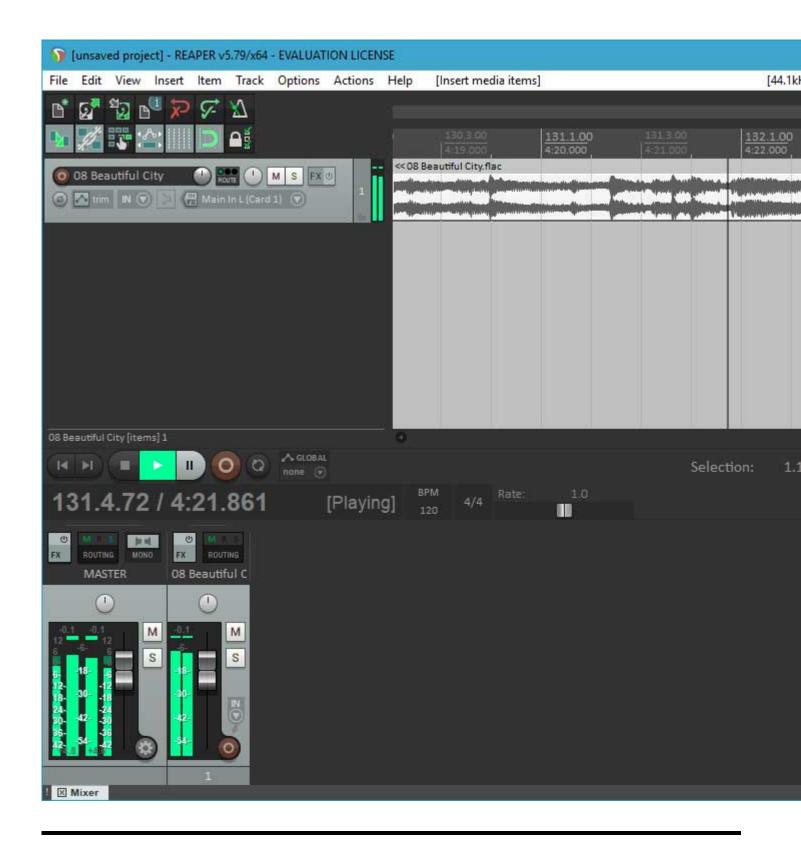

Lately, I've been working hard on getting a 64 bit version running. I have a lot of testing to do, and there is an issue I want to fix in the scherzo design that works but should be better, but....

I got Reaper x64 to play back audio from the PARIS ASIO today.

## 2) first-playback.jpg, downloaded 3105 times