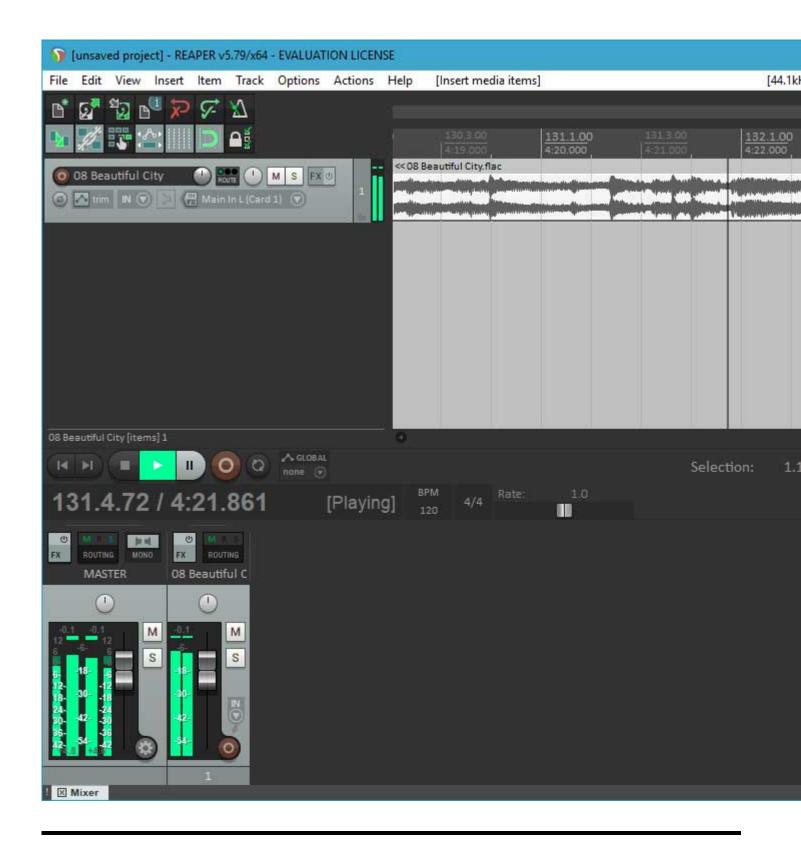

Lately, I've been working hard on getting a 64 bit version running. I have a lot of testing to do, and there is an issue I want to fix in the scherzo design that works but should be better, but....

I got Reaper x64 to play back audio from the PARIS ASIO today.

## 2) first-playback.jpg, downloaded 2418 times