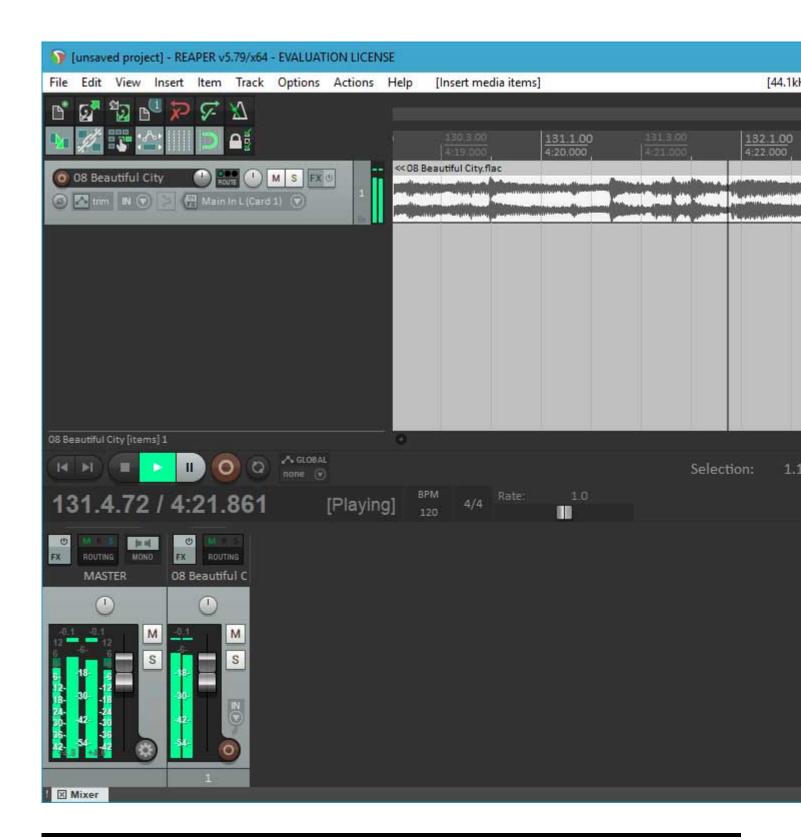

Lately, I've been working hard on getting a 64 bit version running. I have a lot of testing to do, and there is an issue I want to fix in the scherzo design that works but should be better, but....

I got Reaper x64 to play back audio from the PARIS ASIO today.

## File Attachments

1) first-64-bit-run.jpg, downloaded 2802 times

2) first-playback.jpg, downloaded 3094 times