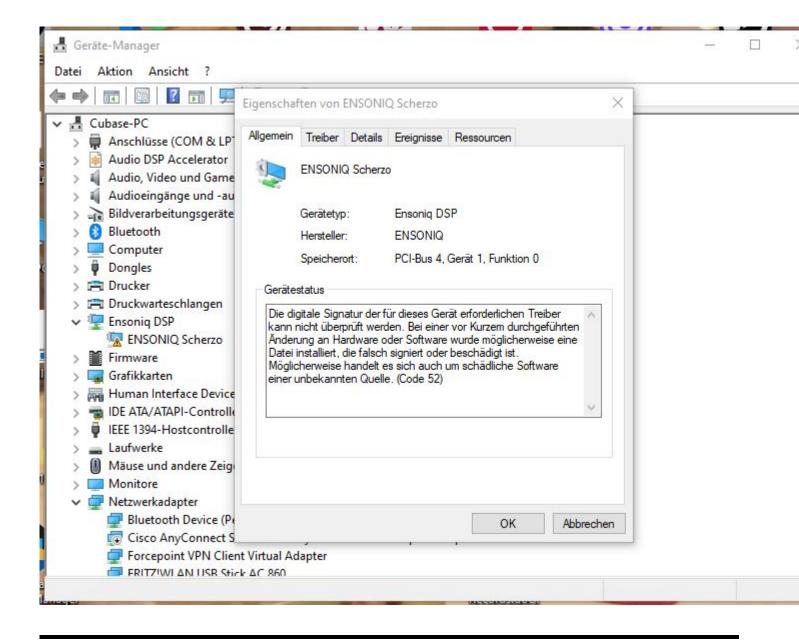

## Subject: Re: ASIO DRIVER current status ? Posted by danielcornelius on Sun, 08 Oct 2023 07:53:16 GMT View Forum Message <> Reply to Message

Hi Mike,

sorry for delay ! I get this Information under Propertis from the Manager.

"The digital signature of the drivers required for this device cannot be verified. A recent hardware or software change may have installed a file that is incorrectly signed or corrupted. It may also be malicious software from an unknown source. (Code 52)"

Hope thats helps ?

Best regards Dan

File Attachments
1) Ensonig\_issue.JPG, downloaded 6692 times