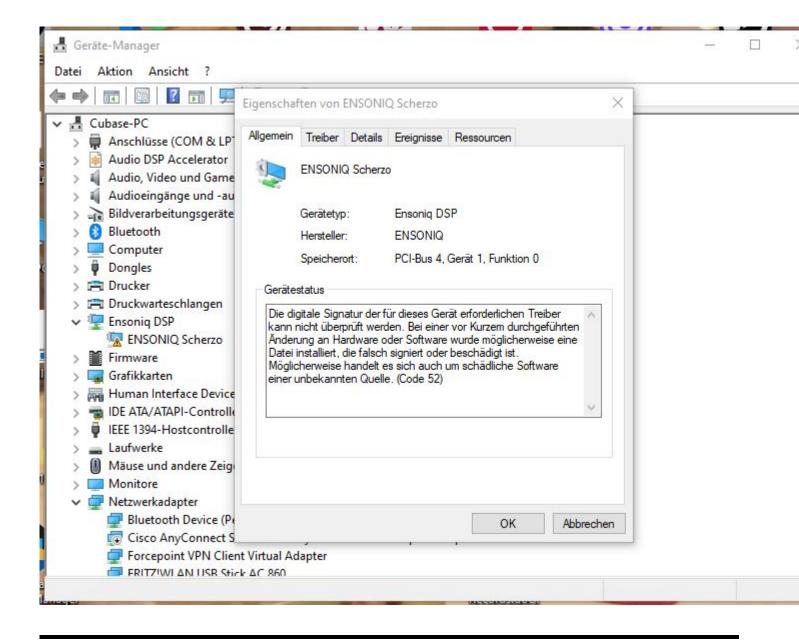

## Subject: Re: ASIO DRIVER current status ? Posted by danielcornelius on Sun, 08 Oct 2023 07:53:16 GMT View Forum Message <> Reply to Message

Hi Mike,

sorry for delay ! I get this Information under Propertis from the Manager.

"The digital signature of the drivers required for this device cannot be verified. A recent hardware or software change may have installed a file that is incorrectly signed or corrupted. It may also be malicious software from an unknown source. (Code 52)"

Hope thats helps ?

Best regards Dan

File Attachments
1) Ensonig\_issue.JPG, downloaded 1129 times