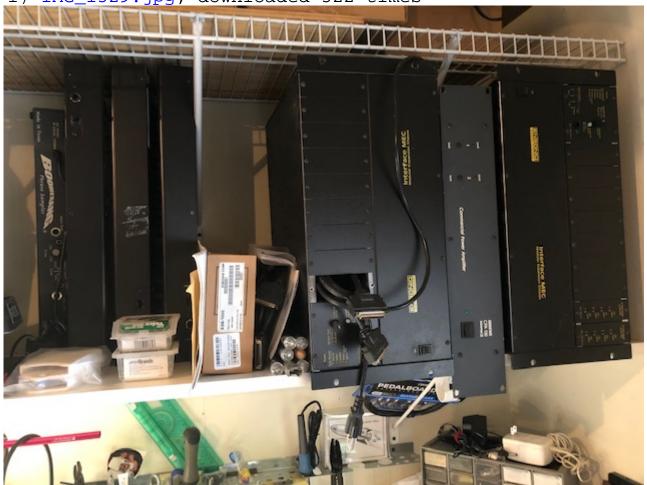

Subject: 2 MECs, 2-8 ins, one extra EDS-Card, 3 control surfaces...

Posted by gyefinger on Tue, 02 Jul 2019 16:46:10 GMT

View Forum Message <> Reply to Message

Hi all,

This has lived in one studio it's whole life. I have kept this going for a long time but it is time to let it go. I have moved to a new console and all this is up for grabs.

These are black MECS and controllers.

Guy Eckelberger Shutup & Play Studios https://shutupandplay.com/

## File Attachments

1) IMG\_1529.jpg, downloaded 522 times

Subject: Re: 2 MECs, 2-8 ins, one extra EDS-Card, 3 control surfaces.. Posted by lastlamb on Sat, 06 Jul 2019 00:02:32 GMT

Hi Guy,

I'm interested in the EDS-1000 card. Can you tell me how long it is? I'm not sure it will fit my motherboard. Also, let me know if you'll part with it separately and if so, for how much.