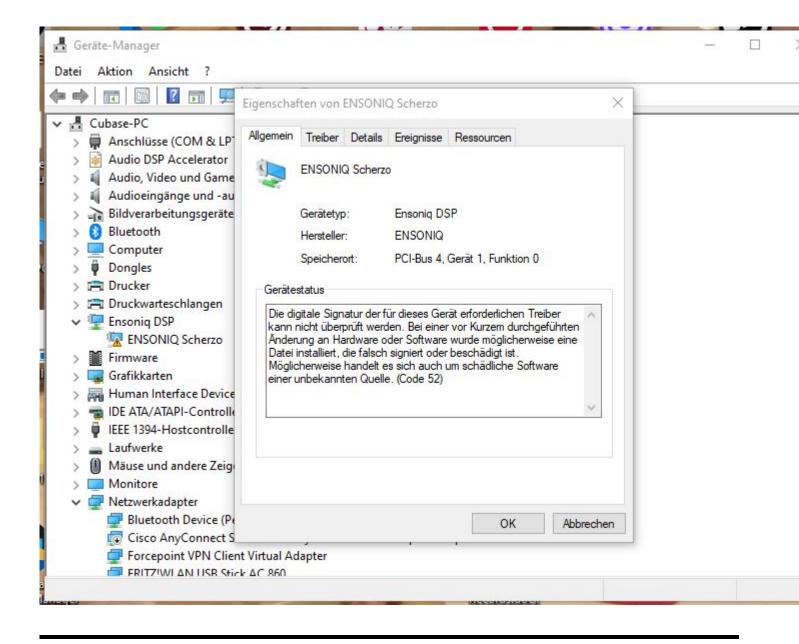

## Subject: Re: ASIO DRIVER current status ? Posted by danielcornelius on Sun, 08 Oct 2023 07:53:16 GMT View Forum Message <> Reply to Message

Hi Mike,

sorry for delay ! I get this Information under Propertis from the Manager.

"The digital signature of the drivers required for this device cannot be verified. A recent hardware or software change may have installed a file that is incorrectly signed or corrupted. It may also be malicious software from an unknown source. (Code 52)"

Hope thats helps ?

Best regards Dan

File Attachments
1) Ensonig\_issue.JPG, downloaded 1867 times