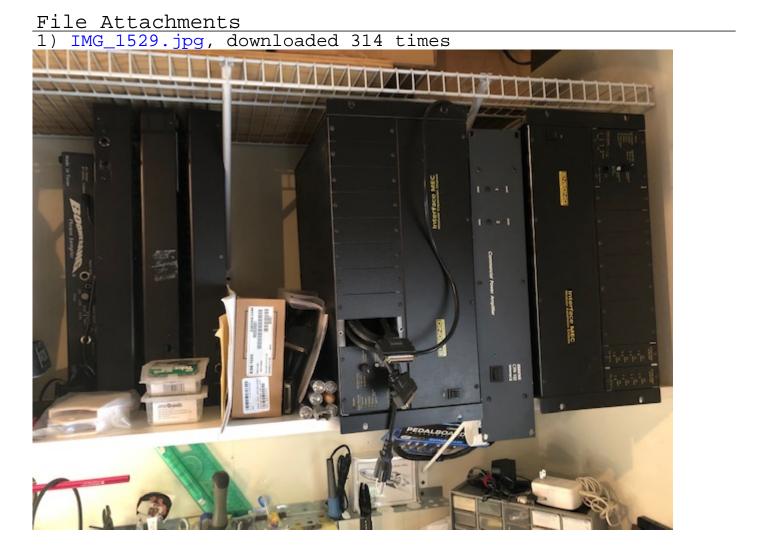

## Subject: 2 MECs, 2-8 ins, one extra EDS-Card, 3 control surfaces.. Posted by gyefinger on Tue, 02 Jul 2019 16:46:10 GMT View Forum Message <> Reply to Message

Hi all,

This has lived in one studio it's whole life. I have kept this going for a long time but it is time to let it go. I have moved to a new console and all this is up for grabs.

These are black MECS and controllers.

Guy Eckelberger Shutup & Play Studios https://shutupandplay.com/