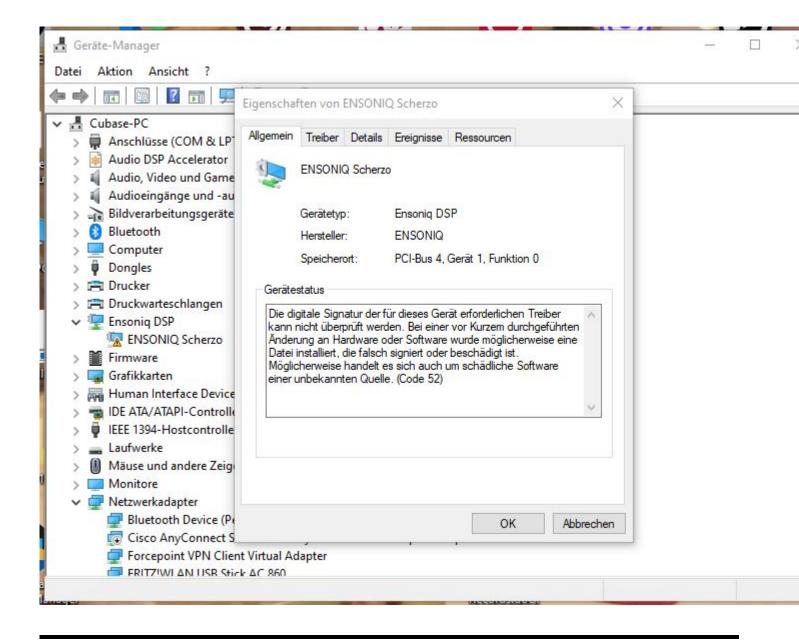

## Subject: Re: ASIO DRIVER current status ? Posted by danielcornelius on Sun, 08 Oct 2023 07:53:16 GMT View Forum Message <> Reply to Message

Hi Mike,

sorry for delay ! I get this Information under Propertis from the Manager.

"The digital signature of the drivers required for this device cannot be verified. A recent hardware or software change may have installed a file that is incorrectly signed or corrupted. It may also be malicious software from an unknown source. (Code 52)"

Hope thats helps ?

Best regards Dan

File Attachments
1) Ensonig\_issue.JPG, downloaded 1720 times