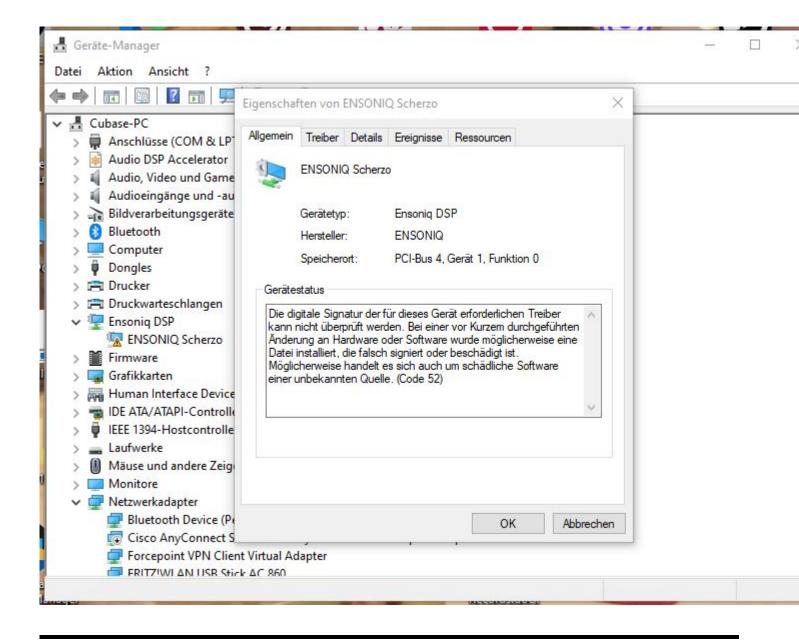

## Subject: Re: ASIO DRIVER current status ? Posted by danielcornelius on Sun, 08 Oct 2023 07:53:16 GMT View Forum Message <> Reply to Message

Hi Mike,

sorry for delay ! I get this Information under Propertis from the Manager.

"The digital signature of the drivers required for this device cannot be verified. A recent hardware or software change may have installed a file that is incorrectly signed or corrupted. It may also be malicious software from an unknown source. (Code 52)"

Hope thats helps ?

Best regards Dan

File Attachments
1) Ensonig\_issue.JPG, downloaded 1059 times