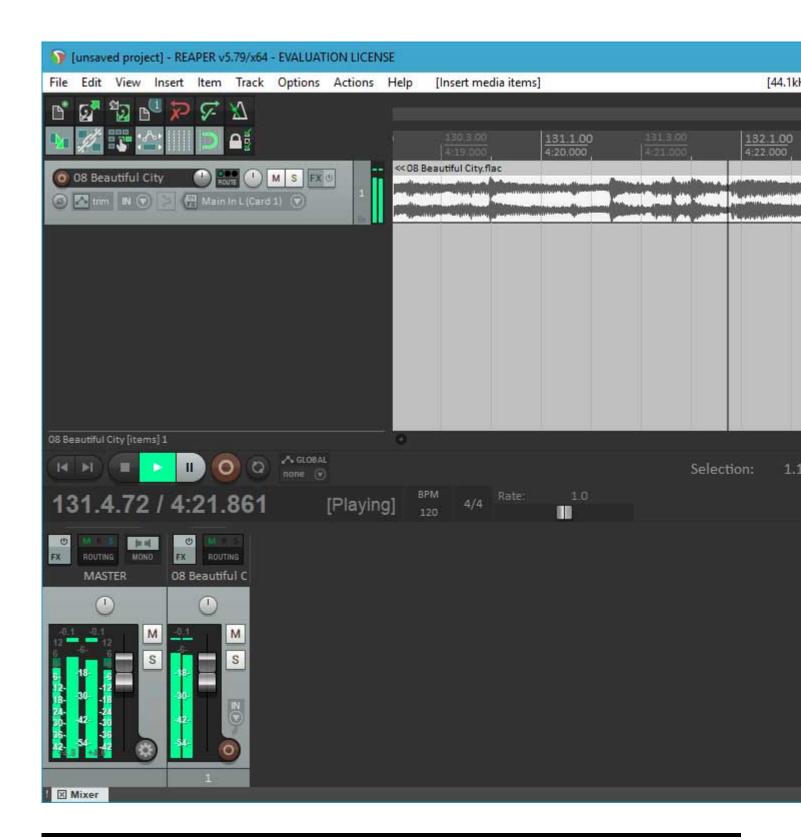

Lately, I've been working hard on getting a 64 bit version running. I have a lot of testing to do, and there is an issue I want to fix in the scherzo design that works but should be better, but....

I got Reaper x64 to play back audio from the PARIS ASIO today.

## File Attachments

1) first-64-bit-run.jpg, downloaded 3320 times

2) first-playback.jpg, downloaded 3609 times