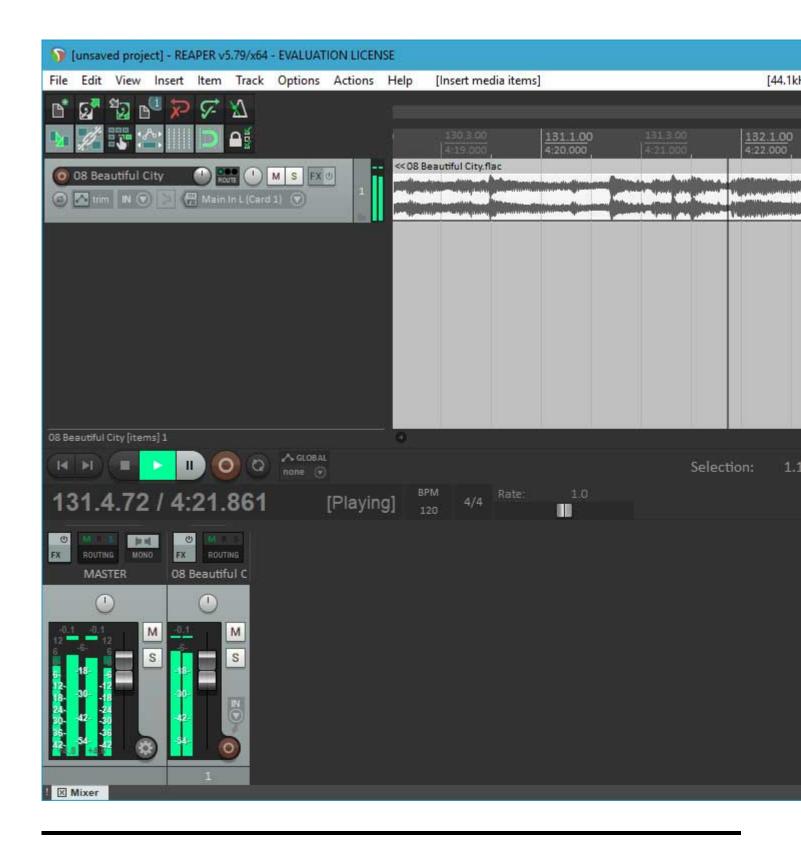

Lately, I've been working hard on getting a 64 bit version running. I have a lot of testing to do, and there is an issue I want to fix in the scherzo design that works but should be better, but....

I got Reaper x64 to play back audio from the PARIS ASIO today.

## 2) first-playback.jpg, downloaded 6821 times