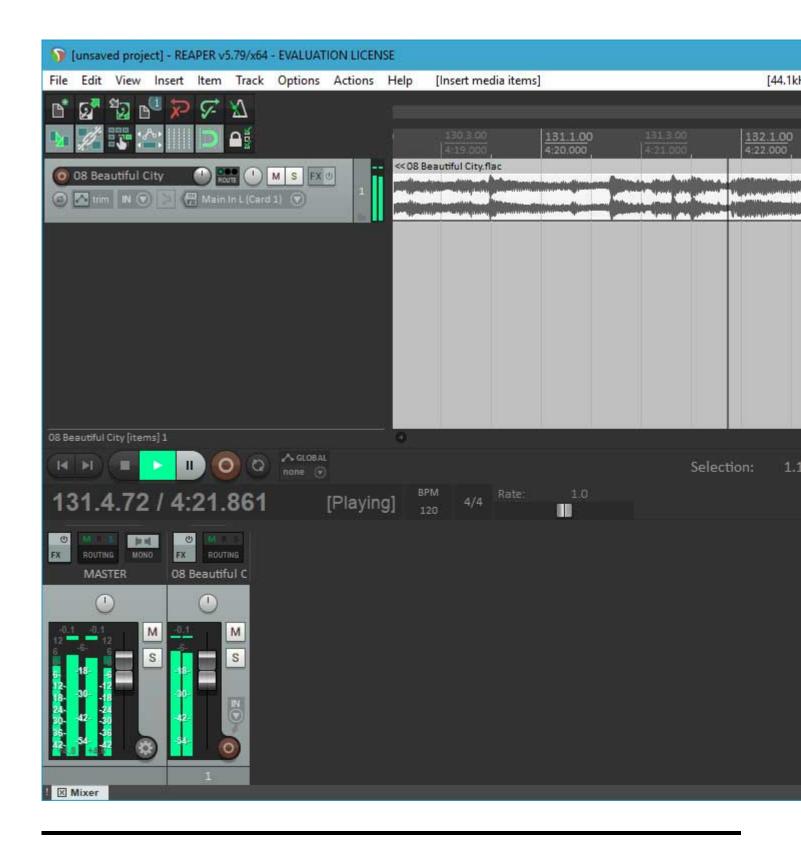

Lately, I've been working hard on getting a 64 bit version running. I have a lot of testing to do, and there is an issue I want to fix in the scherzo design that works but should be better, but....

I got Reaper x64 to play back audio from the PARIS ASIO today.

## 2) first-playback.jpg, downloaded 8638 times