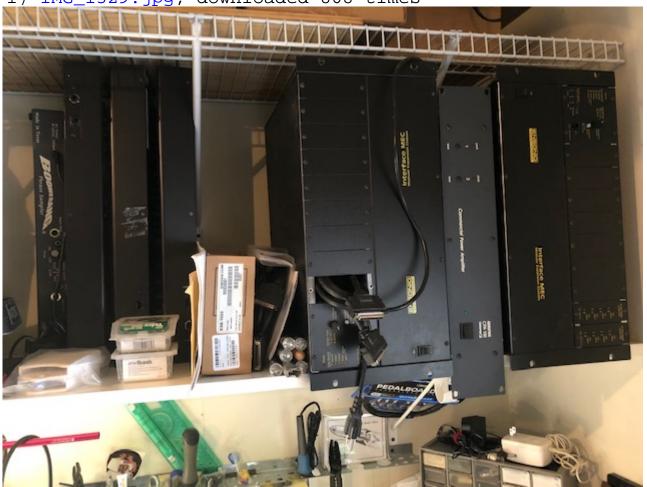

Subject: 2 MECs, 2-8 ins, one extra EDS-Card, 3 control surfaces...

Posted by gyefinger on Tue, 02 Jul 2019 16:46:10 GMT

View Forum Message <> Reply to Message

Hi all,

This has lived in one studio it's whole life. I have kept this going for a long time but it is time to let it go. I have moved to a new console and all this is up for grabs.

These are black MECS and controllers.

Guy Eckelberger Shutup & Play Studios https://shutupandplay.com/

## File Attachments

1) IMG\_1529.jpg, downloaded 868 times

Subject: Re: 2 MECs, 2-8 ins, one extra EDS-Card, 3 control surfaces.. Posted by lastlamb on Sat, 06 Jul 2019 00:02:32 GMT

Hi Guy,

I'm interested in the EDS-1000 card. Can you tell me how long it is? I'm not sure it will fit my motherboard. Also, let me know if you'll part with it separately and if so, for how much.