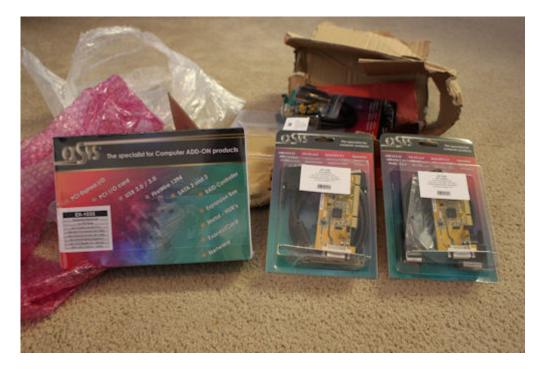

## Hi gang,

Well after nearly a month from ordering and 3 weeks in shipping I received the package from SWD with two PCI host cards, one PCIe host card and the EX-1035 4 card expansion kit.

Package had severe damage but the contents seemed in relatively OK shape except the PCIe card box had opened and parts shifted around a bit. Attached are some pics taken as received in case I need to file a damage report.