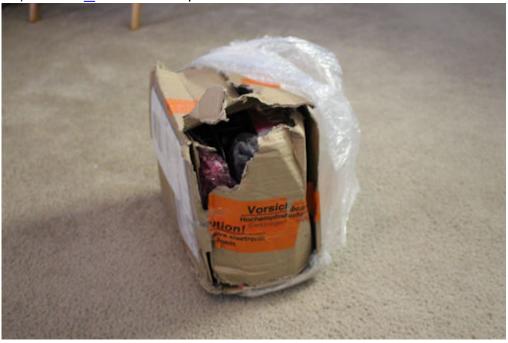

## Hi gang,

Well after nearly a month from ordering and 3 weeks in shipping I received the package from SWD with two PCI host cards, one PCIe host card and the EX-1035 4 card expansion kit.

Package had severe damage but the contents seemed in relatively OK shape except the PCIe card box had opened and parts shifted around a bit. Attached are some pics taken as received in case I need to file a damage report.