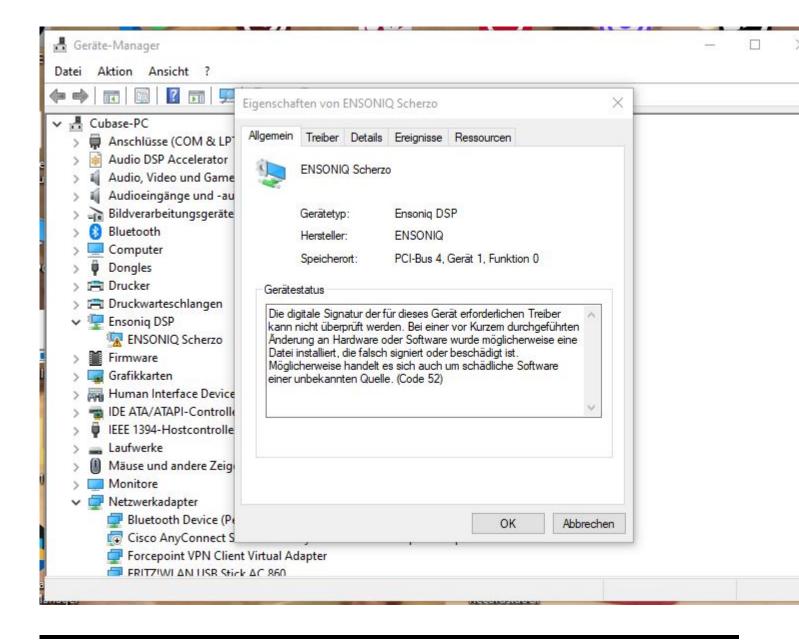

## Subject: Re: ASIO DRIVER current status ? Posted by danielcornelius on Sun, 08 Oct 2023 07:53:16 GMT View Forum Message <> Reply to Message

Hi Mike,

sorry for delay ! I get this Information under Propertis from the Manager.

"The digital signature of the drivers required for this device cannot be verified. A recent hardware or software change may have installed a file that is incorrectly signed or corrupted. It may also be malicious software from an unknown source. (Code 52)"

Hope thats helps ?

Best regards Dan

File Attachments
1) Ensonig\_issue.JPG, downloaded 3173 times