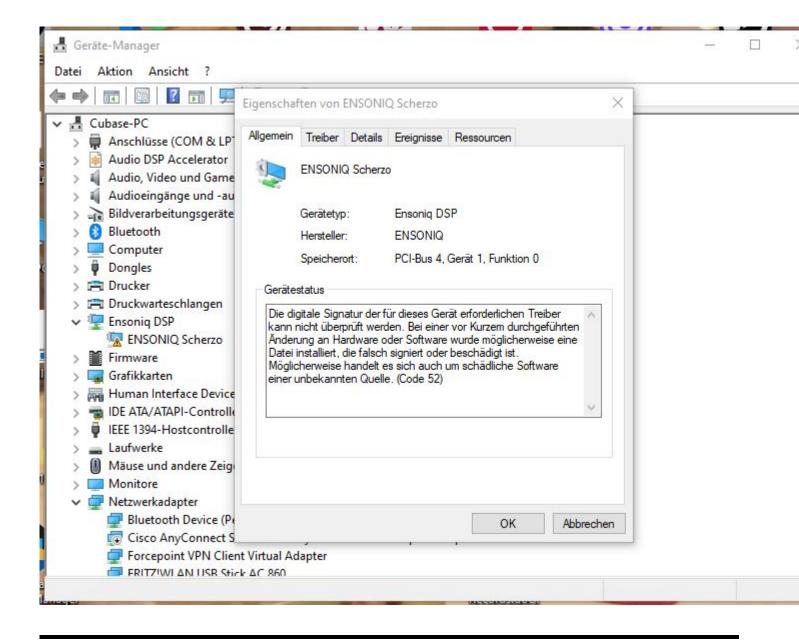

## Subject: Re: ASIO DRIVER current status ? Posted by danielcornelius on Sun, 08 Oct 2023 07:53:16 GMT View Forum Message <> Reply to Message

Hi Mike,

sorry for delay ! I get this Information under Propertis from the Manager.

"The digital signature of the drivers required for this device cannot be verified. A recent hardware or software change may have installed a file that is incorrectly signed or corrupted. It may also be malicious software from an unknown source. (Code 52)"

Hope thats helps ?

Best regards Dan

File Attachments 1) Ensonig\_issue.JPG, downloaded 2155 times