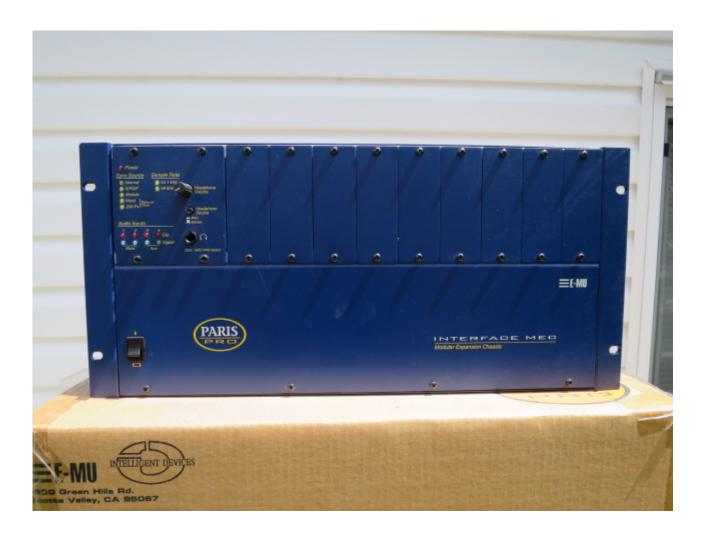

## Hello All,

After many years, I have finally decided to let my Paris system go. Loved it and wished it had continued.

I have the following items available, prices as indicated. Shipping is extra.

- \* MEC Interface (Blue) \$100.00 USD
- \* MED Expansion Module 24 Bit 8 Analog Output \$125.00 USD
- \* C16 Interface Controller (Blue) \$50 USD
- \* Three (3) EDS-1000 Cards \$125.00 USD each

## File Attachments

1) MEC2.JPG, downloaded 399 times

Subject: Re: PARIS items for Sale Posted by Ab on Sat, 25 Jul 2020 08:38:18 GMT

View Forum Message <> Reply to Message

Hi Shawn,

Is your system still available?