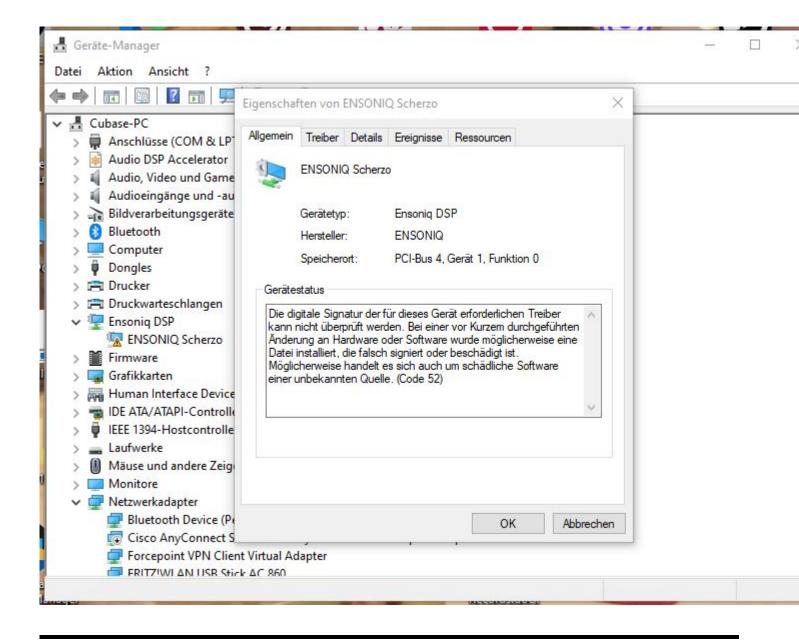

## Subject: Re: ASIO DRIVER current status ? Posted by danielcornelius on Sun, 08 Oct 2023 07:53:16 GMT View Forum Message <> Reply to Message

Hi Mike,

sorry for delay ! I get this Information under Propertis from the Manager.

"The digital signature of the drivers required for this device cannot be verified. A recent hardware or software change may have installed a file that is incorrectly signed or corrupted. It may also be malicious software from an unknown source. (Code 52)"

Hope thats helps ?

Best regards Dan

File Attachments
1) Ensonig\_issue.JPG, downloaded 6433 times