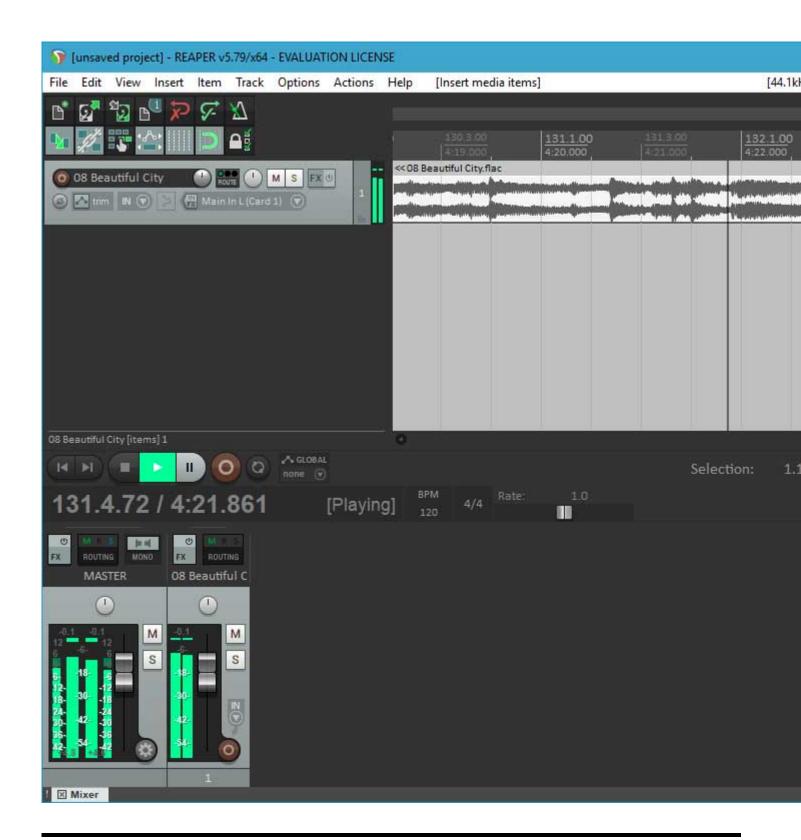

Lately, I've been working hard on getting a 64 bit version running. I have a lot of testing to do, and there is an issue I want to fix in the scherzo design that works but should be better, but....

I got Reaper x64 to play back audio from the PARIS ASIO today.

Too cool!

## File Attachments

1) first-64-bit-run.jpg, downloaded 3756 times

2) first-playback.jpg, downloaded 4052 times