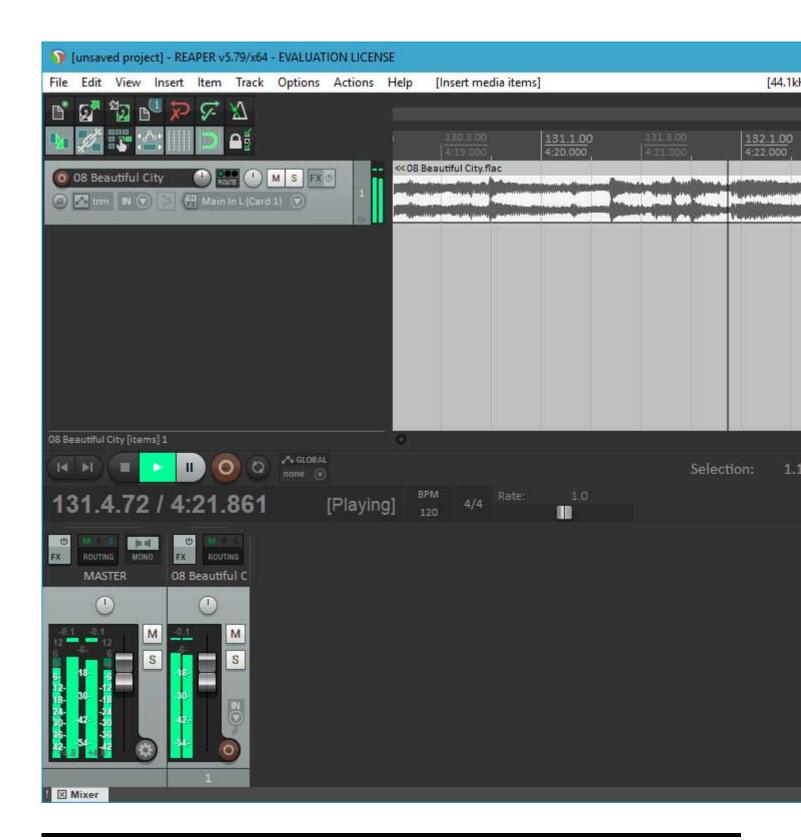

Lately, I've been working hard on getting a 64 bit version running. I have a lot of testing to do, and there is an issue I want to fix in the scherzo design that works but should be better, but....

I got Reaper x64 to play back audio from the PARIS ASIO today.

Too cool!

## File Attachments

1) first-64-bit-run.jpg, downloaded 4578 times

Page 1 of 3 ---- Generated from

The PARIS Forums

2) first-playback.jpg, downloaded 4877 times