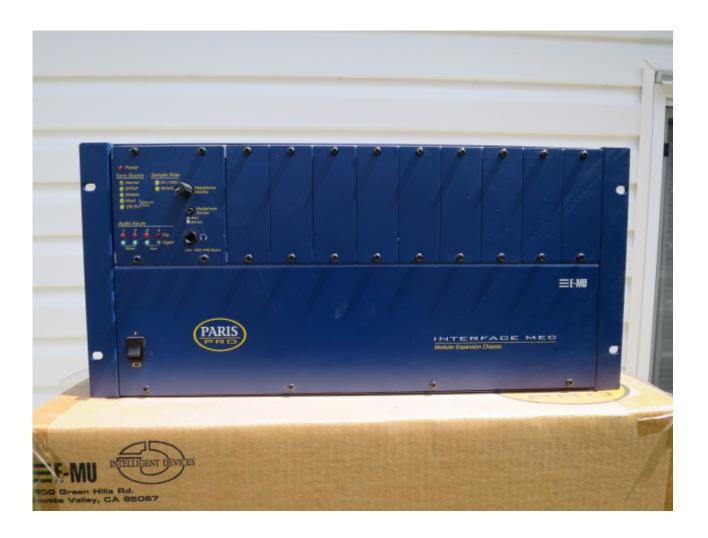

## Hello All,

After many years, I have finally decided to let my Paris system go. Loved it and wished it had continued.

I have the following items available, prices as indicated. Shipping is extra.

- \* MEC Interface (Blue) \$100.00 USD
- \* MED Expansion Module 24 Bit 8 Analog Output \$125.00 USD
- \* C16 Interface Controller (Blue) \$50 USD
- \* Three (3) EDS-1000 Cards \$125.00 USD each

## File Attachments

1) MEC2.JPG, downloaded 524 times

Subject: Re: PARIS items for Sale Posted by Ab on Sat, 25 Jul 2020 08:38:18 GMT

View Forum Message <> Reply to Message

Hi Shawn,

Is your system still available?