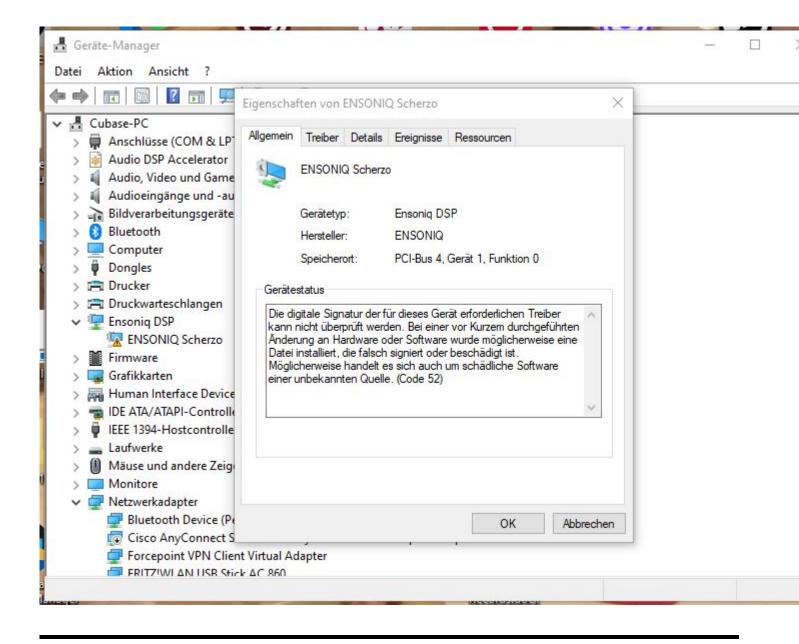

## Subject: Re: ASIO DRIVER current status ? Posted by danielcornelius on Sun, 08 Oct 2023 07:53:16 GMT View Forum Message <> Reply to Message

Hi Mike,

sorry for delay ! I get this Information under Propertis from the Manager.

"The digital signature of the drivers required for this device cannot be verified. A recent hardware or software change may have installed a file that is incorrectly signed or corrupted. It may also be malicious software from an unknown source. (Code 52)"

Hope thats helps ?

Best regards Dan

File Attachments
1) Ensoniq\_issue.JPG, downloaded 1402 times