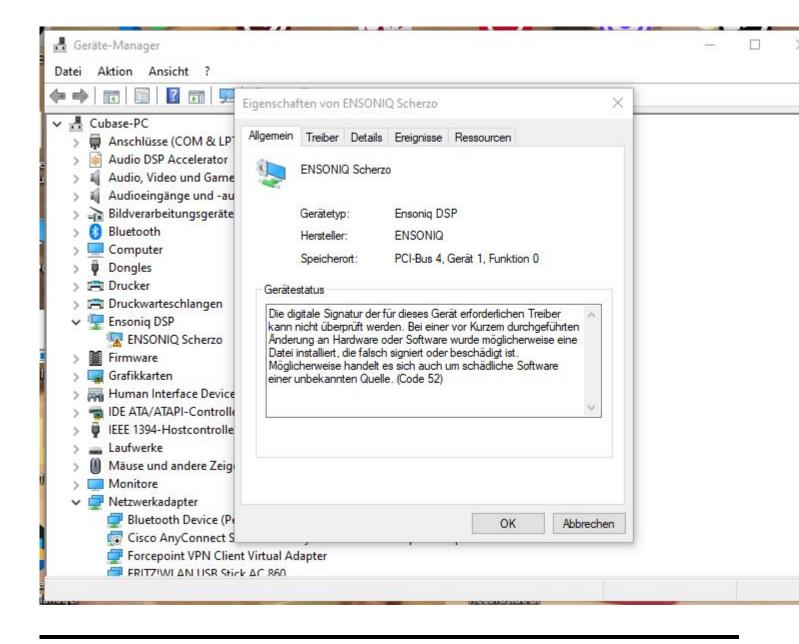

## Subject: Re: ASIO DRIVER current status ? Posted by danielcornelius on Sun, 08 Oct 2023 07:53:16 GMT View Forum Message <> Reply to Message

Hi Mike,

sorry for delay ! I get this Information under Propertis from the Manager.

"The digital signature of the drivers required for this device cannot be verified. A recent hardware or software change may have installed a file that is incorrectly signed or corrupted. It may also be malicious software from an unknown source. (Code 52)"

Hope thats helps ?

Best regards Dan

File Attachments
1) Ensonig\_issue.JPG, downloaded 4875 times