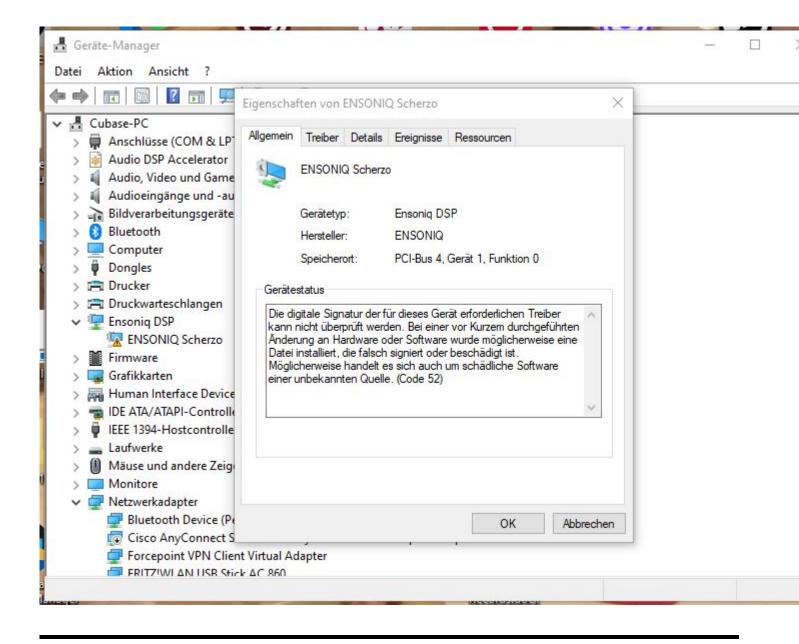

## Subject: Re: ASIO DRIVER current status ? Posted by danielcornelius on Sun, 08 Oct 2023 07:53:16 GMT View Forum Message <> Reply to Message

Hi Mike,

sorry for delay ! I get this Information under Propertis from the Manager.

"The digital signature of the drivers required for this device cannot be verified. A recent hardware or software change may have installed a file that is incorrectly signed or corrupted. It may also be malicious software from an unknown source. (Code 52)"

Hope thats helps ?

Best regards Dan

File Attachments
1) Ensoniq\_issue.JPG, downloaded 8522 times