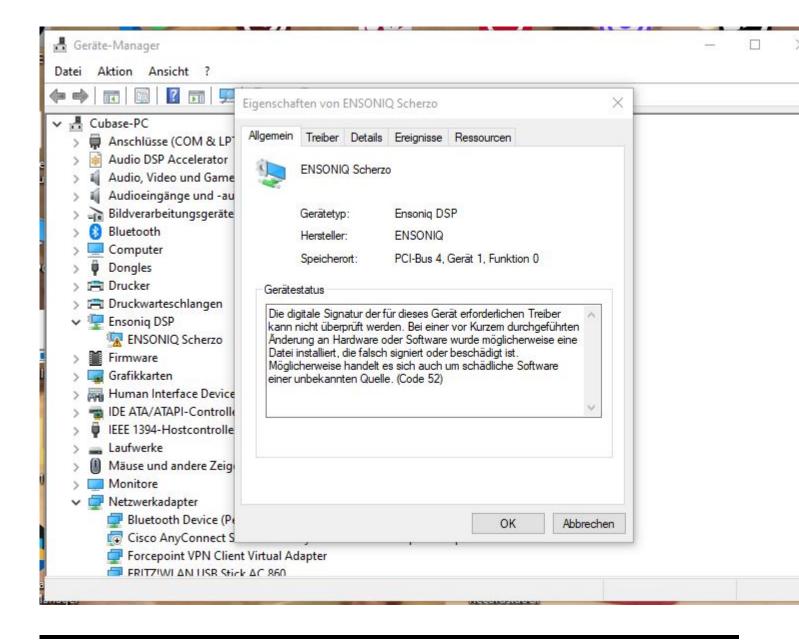

## Subject: Re: ASIO DRIVER current status ? Posted by danielcornelius on Sun, 08 Oct 2023 07:53:16 GMT View Forum Message <> Reply to Message

Hi Mike,

sorry for delay ! I get this Information under Propertis from the Manager.

"The digital signature of the drivers required for this device cannot be verified. A recent hardware or software change may have installed a file that is incorrectly signed or corrupted. It may also be malicious software from an unknown source. (Code 52)"

Hope thats helps ?

Best regards Dan

File Attachments
1) Ensonig\_issue.JPG, downloaded 3357 times