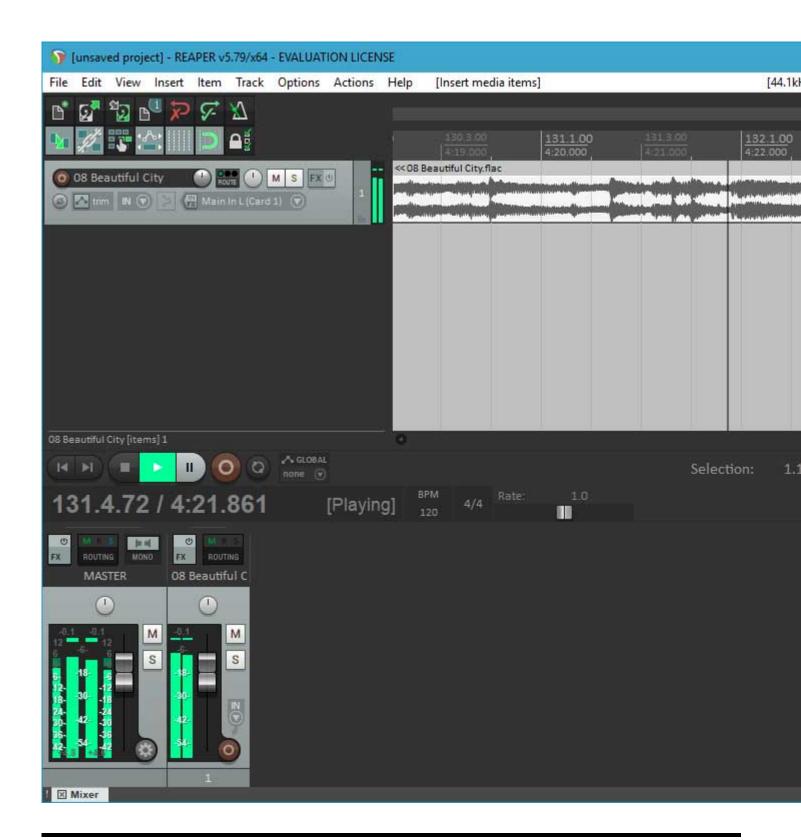

Lately, I've been working hard on getting a 64 bit version running. I have a lot of testing to do, and there is an issue I want to fix in the scherzo design that works but should be better, but....

I got Reaper x64 to play back audio from the PARIS ASIO today.

Too cool!

## File Attachments

1) first-64-bit-run.jpg, downloaded 4808 times

Page 1 of 3 ---- Generated from

The PARIS Forums

2) first-playback.jpg, downloaded 5167 times