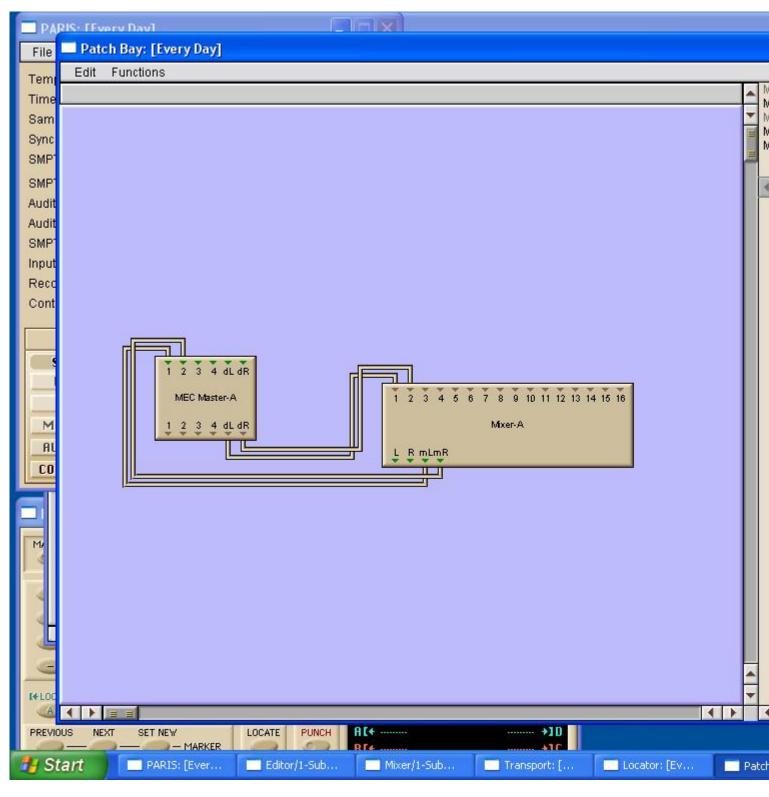

Actually Screenshot of my patch where at first Slot installed 8 Channel Input Card and second slot installed 8 Channel Output card:

The Backside of my MEC Module :

Sorry for bad English hope you can understand and help me. THX !

File Attachments
1) patcgbay\_window.JPG, downloaded 362 times

Page 1 of 4 ---- Generated from The PARIS Forums

2) MEC\_Backside.gif, downloaded 318 times

## Subject: Re: 8 Output Card do not appears. Posted by Wayne on Tue, 26 Jun 2012 20:31:38 GMT View Forum Message <> Reply to Message

Hi Dan,

See the MEC-Modules A 16/16. 8 of those are you input and 8 are your outputs.

Drag that module into the patch bay. Double click it. It will open up the module and you'll see both.

Wayne

Subject: Re: 8 Output Card do not appears. Posted by danielcornelius on Wed, 27 Jun 2012 14:15:13 GMT View Forum Message <> Reply to Message Hi Thx for fast reponse ! I did see the card now !