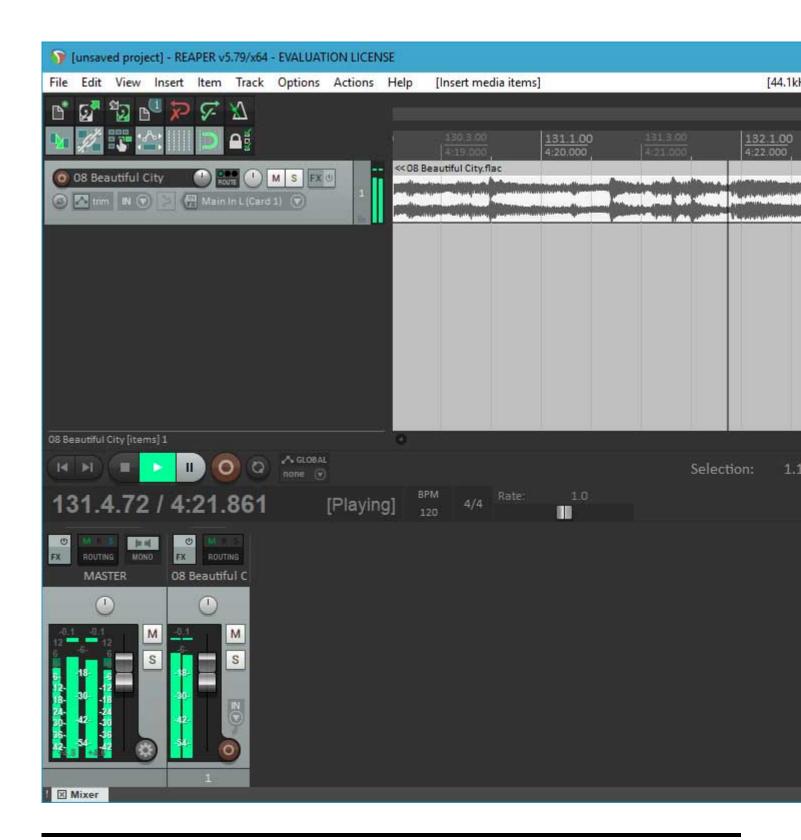

Lately, I've been working hard on getting a 64 bit version running. I have a lot of testing to do, and there is an issue I want to fix in the scherzo design that works but should be better, but....

I got Reaper x64 to play back audio from the PARIS ASIO today.

Too cool!

## File Attachments

1) first-64-bit-run.jpg, downloaded 3479 times

Page 1 of 3 ---- Generated from

The PARIS Forums

2) first-playback.jpg, downloaded 3770 times