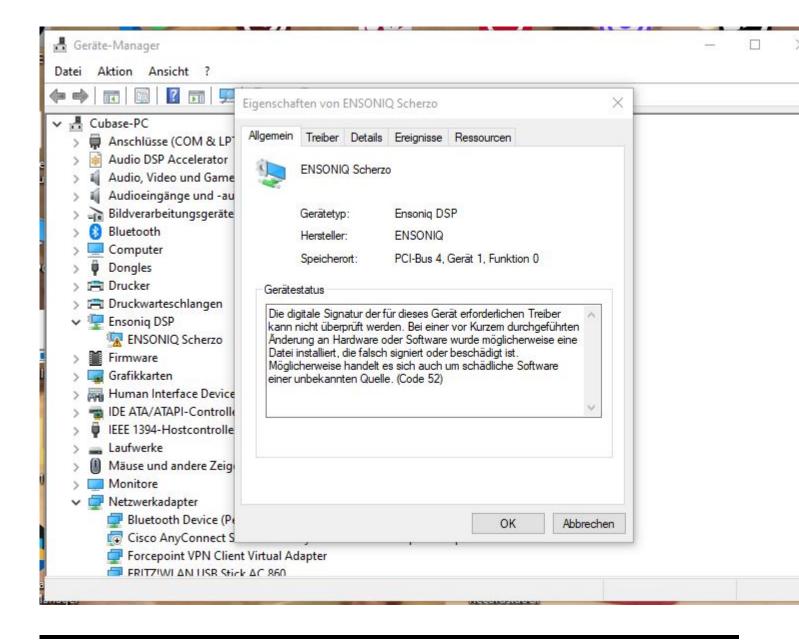

## Subject: Re: ASIO DRIVER current status ? Posted by danielcornelius on Sun, 08 Oct 2023 07:53:16 GMT View Forum Message <> Reply to Message

Hi Mike,

sorry for delay ! I get this Information under Propertis from the Manager.

"The digital signature of the drivers required for this device cannot be verified. A recent hardware or software change may have installed a file that is incorrectly signed or corrupted. It may also be malicious software from an unknown source. (Code 52)"

Hope thats helps ?

Best regards Dan

File Attachments
1) Ensonig\_issue.JPG, downloaded 5931 times