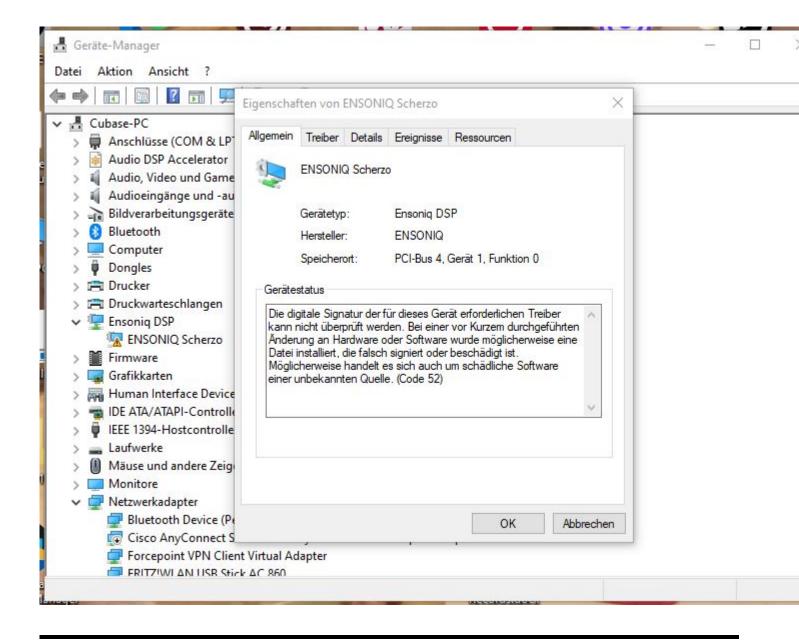

## Subject: Re: ASIO DRIVER current status ? Posted by danielcornelius on Sun, 08 Oct 2023 07:53:16 GMT View Forum Message <> Reply to Message

Hi Mike,

sorry for delay ! I get this Information under Propertis from the Manager.

"The digital signature of the drivers required for this device cannot be verified. A recent hardware or software change may have installed a file that is incorrectly signed or corrupted. It may also be malicious software from an unknown source. (Code 52)"

Hope thats helps ?

Best regards Dan

File Attachments
1) Ensonig\_issue.JPG, downloaded 1942 times