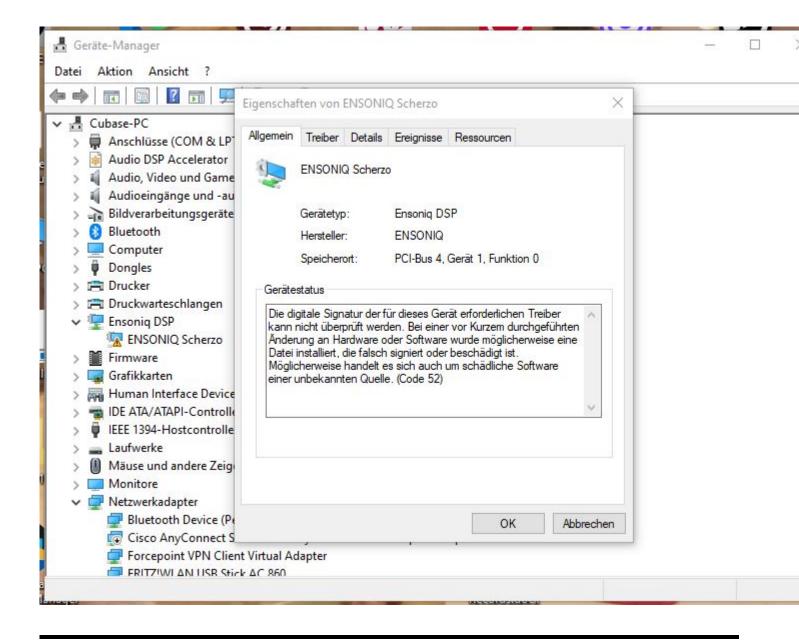

## Subject: Re: ASIO DRIVER current status ? Posted by danielcornelius on Sun, 08 Oct 2023 07:53:16 GMT View Forum Message <> Reply to Message

Hi Mike,

sorry for delay ! I get this Information under Propertis from the Manager.

"The digital signature of the drivers required for this device cannot be verified. A recent hardware or software change may have installed a file that is incorrectly signed or corrupted. It may also be malicious software from an unknown source. (Code 52)"

Hope thats helps ?

Best regards Dan

File Attachments
1) Ensonig\_issue.JPG, downloaded 8733 times