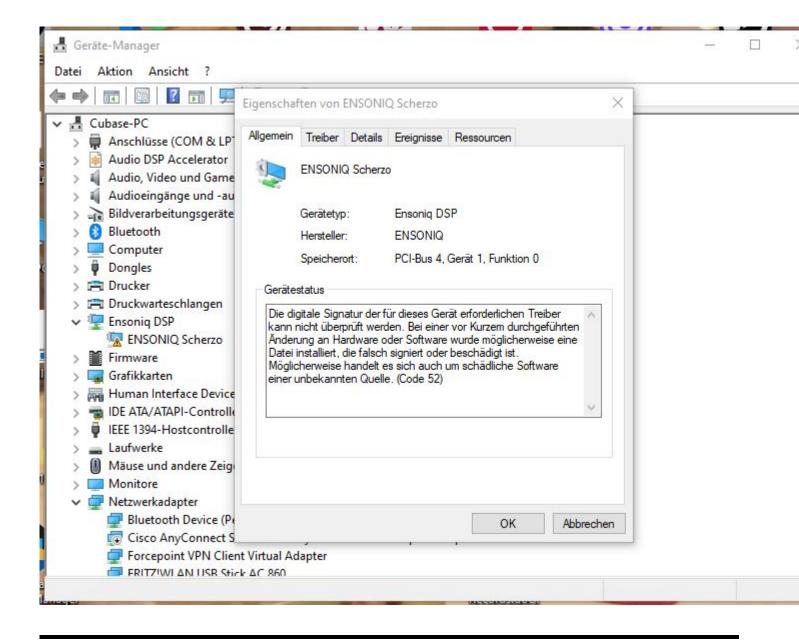

## Subject: Re: ASIO DRIVER current status ? Posted by danielcornelius on Sun, 08 Oct 2023 07:53:16 GMT View Forum Message <> Reply to Message

Hi Mike,

sorry for delay ! I get this Information under Propertis from the Manager.

"The digital signature of the drivers required for this device cannot be verified. A recent hardware or software change may have installed a file that is incorrectly signed or corrupted. It may also be malicious software from an unknown source. (Code 52)"

Hope thats helps ?

Best regards Dan

File Attachments 1) Ensonig\_issue.JPG, downloaded 1629 times