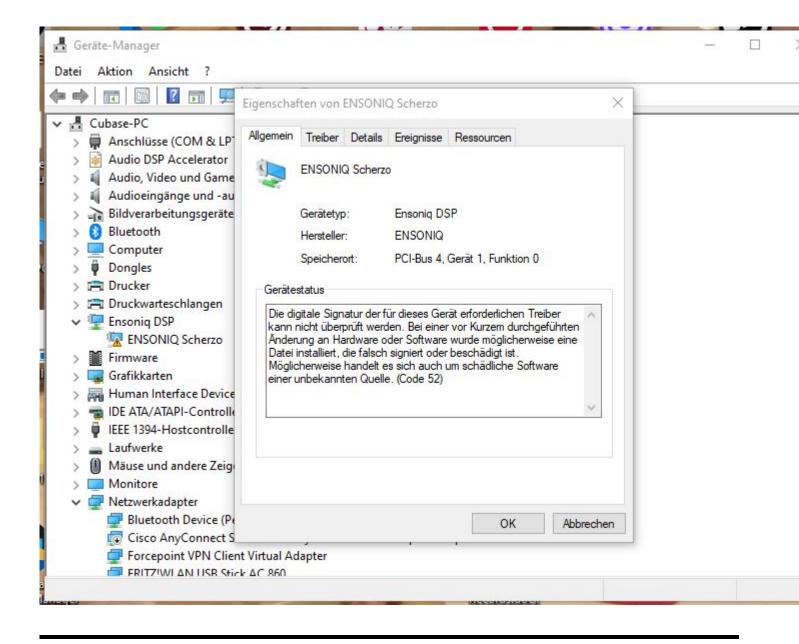

## Subject: Re: ASIO DRIVER current status ? Posted by danielcornelius on Sun, 08 Oct 2023 07:53:16 GMT View Forum Message <> Reply to Message

Hi Mike,

sorry for delay ! I get this Information under Propertis from the Manager.

"The digital signature of the drivers required for this device cannot be verified. A recent hardware or software change may have installed a file that is incorrectly signed or corrupted. It may also be malicious software from an unknown source. (Code 52)"

Hope thats helps ?

Best regards Dan

File Attachments
1) Ensonig\_issue.JPG, downloaded 1203 times