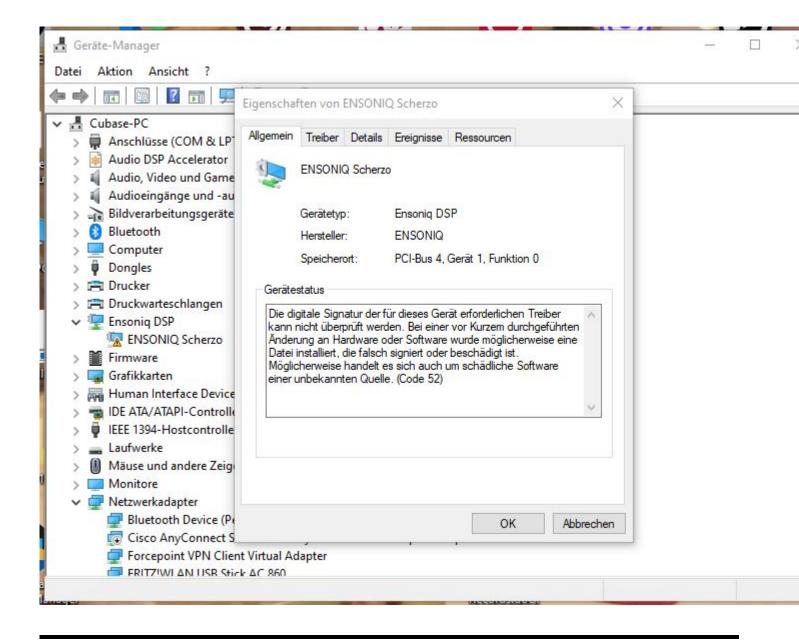

## Subject: Re: ASIO DRIVER current status ? Posted by danielcornelius on Sun, 08 Oct 2023 07:53:16 GMT View Forum Message <> Reply to Message

Hi Mike,

sorry for delay ! I get this Information under Propertis from the Manager.

"The digital signature of the drivers required for this device cannot be verified. A recent hardware or software change may have installed a file that is incorrectly signed or corrupted. It may also be malicious software from an unknown source. (Code 52)"

Hope thats helps ?

Best regards Dan

File Attachments
1) Ensonig\_issue.JPG, downloaded 1021 times