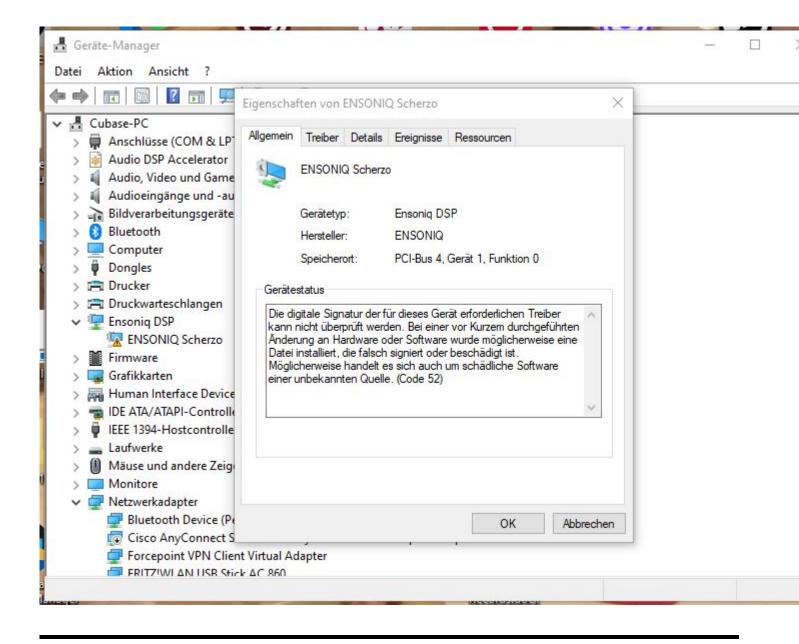

## Subject: Re: ASIO DRIVER current status ? Posted by danielcornelius on Sun, 08 Oct 2023 07:53:16 GMT View Forum Message <> Reply to Message

Hi Mike,

sorry for delay ! I get this Information under Propertis from the Manager.

"The digital signature of the drivers required for this device cannot be verified. A recent hardware or software change may have installed a file that is incorrectly signed or corrupted. It may also be malicious software from an unknown source. (Code 52)"

Hope thats helps ?

Best regards Dan

File Attachments
1) Ensonig\_issue.JPG, downloaded 6351 times