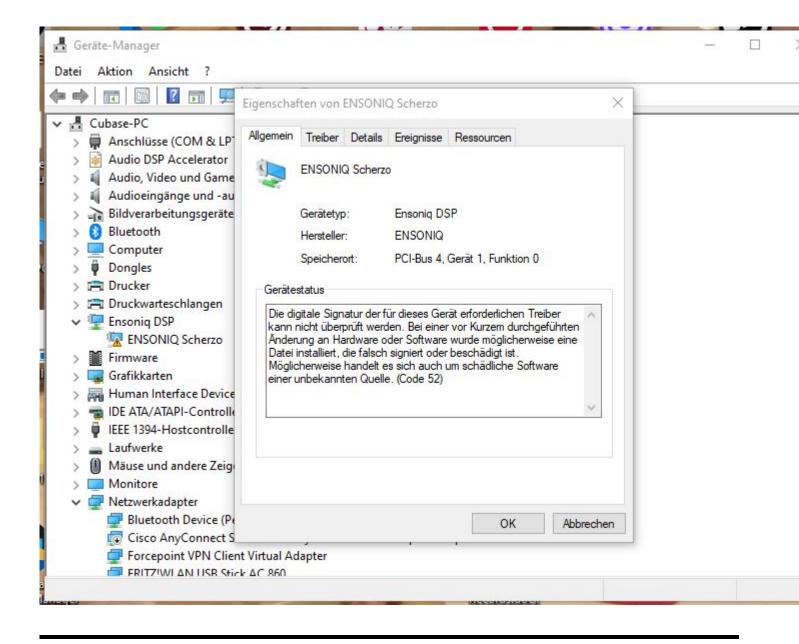

## Subject: Re: ASIO DRIVER current status ? Posted by danielcornelius on Sun, 08 Oct 2023 07:53:16 GMT View Forum Message <> Reply to Message

Hi Mike,

sorry for delay ! I get this Information under Propertis from the Manager.

"The digital signature of the drivers required for this device cannot be verified. A recent hardware or software change may have installed a file that is incorrectly signed or corrupted. It may also be malicious software from an unknown source. (Code 52)"

Hope thats helps ?

Best regards Dan

File Attachments
1) Ensoniq\_issue.JPG, downloaded 416 times