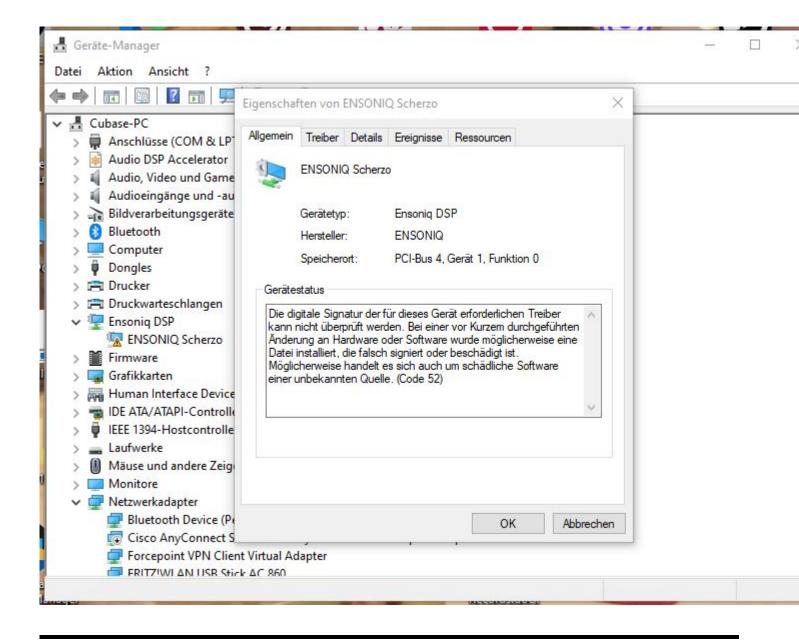

## Subject: Re: ASIO DRIVER current status ? Posted by danielcornelius on Sun, 08 Oct 2023 07:53:16 GMT View Forum Message <> Reply to Message

Hi Mike,

sorry for delay ! I get this Information under Propertis from the Manager.

"The digital signature of the drivers required for this device cannot be verified. A recent hardware or software change may have installed a file that is incorrectly signed or corrupted. It may also be malicious software from an unknown source. (Code 52)"

Hope thats helps ?

Best regards Dan

File Attachments
1) Ensoniq\_issue.JPG, downloaded 2265 times