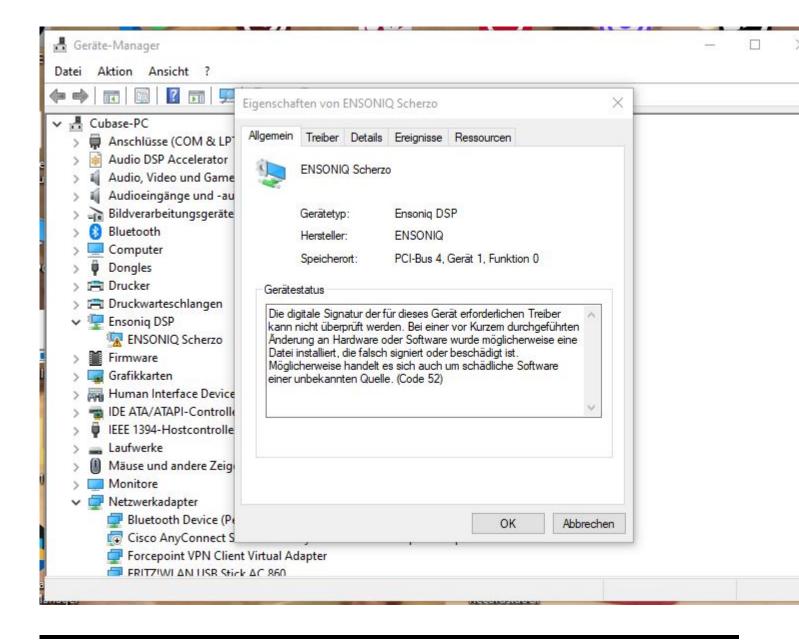

## Subject: Re: ASIO DRIVER current status ? Posted by danielcornelius on Sun, 08 Oct 2023 07:53:16 GMT View Forum Message <> Reply to Message

Hi Mike,

sorry for delay ! I get this Information under Propertis from the Manager.

"The digital signature of the drivers required for this device cannot be verified. A recent hardware or software change may have installed a file that is incorrectly signed or corrupted. It may also be malicious software from an unknown source. (Code 52)"

Hope thats helps ?

Best regards Dan

File Attachments
1) Ensoniq\_issue.JPG, downloaded 2756 times