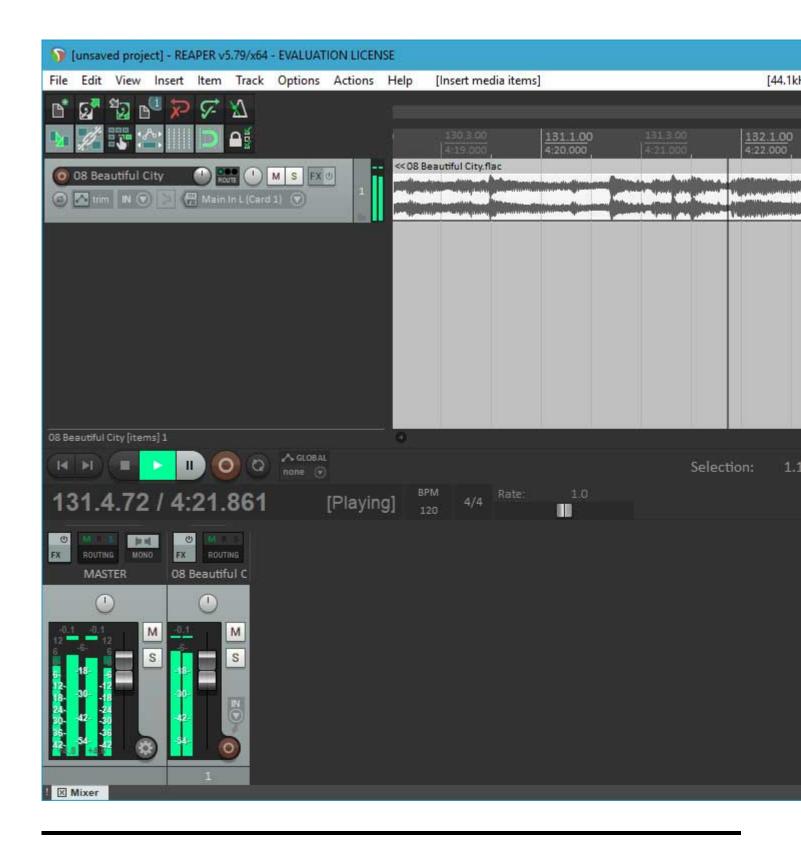

Subject: Re: ASIO DRIVER current status ? Posted by mikeaudet on Tue, 01 May 2018 16:47:06 GMT View Forum Message <> Reply to Message

There's nothing I can do about the hard limit of card streams. But, they can be switched in the control panel now to 24 in or 24 out per EDS card. I could add some kind of preset support. That would be interesting.

Lately, I've been working hard on getting a 64 bit version running. I have a lot of testing to do, and there is an issue I want to fix in the scherzo design that works but should be better, but....

I got Reaper x64 to play back audio from the PARIS ASIO today.

Too cool!

File Attachments
1) first-64-bit-run.jpg, downloaded 3032 times

Page 1 of 3 ---- Generated from The PARIS Forums



## 2) first-playback.jpg, downloaded 3326 times