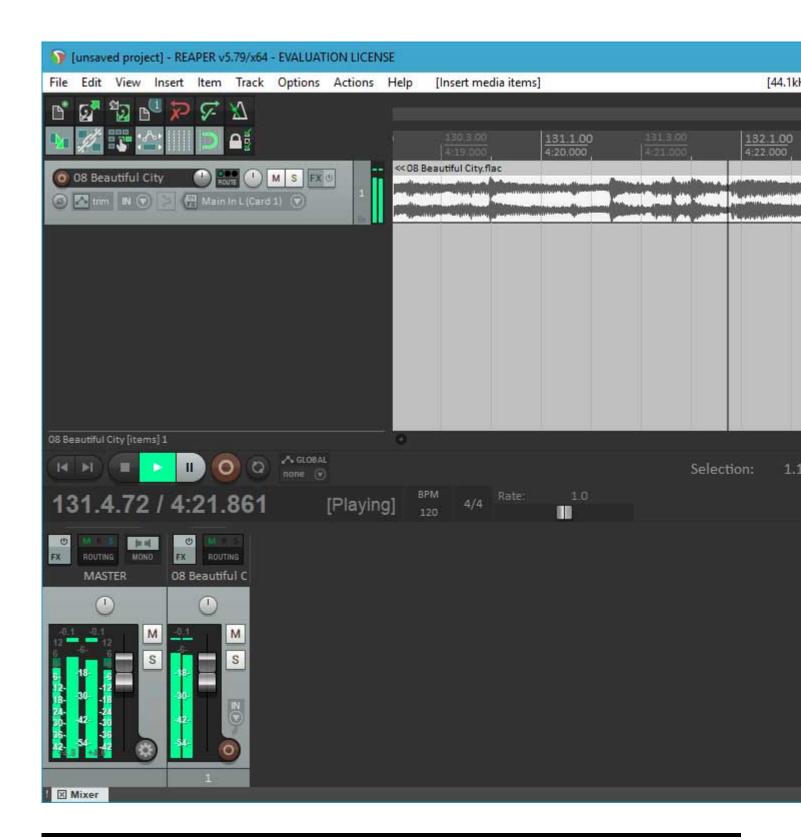

Lately, I've been working hard on getting a 64 bit version running. I have a lot of testing to do, and there is an issue I want to fix in the scherzo design that works but should be better, but....

I got Reaper x64 to play back audio from the PARIS ASIO today.

## File Attachments

1) first-64-bit-run.jpg, downloaded 1578 times

2) first-playback.jpg, downloaded 1757 times