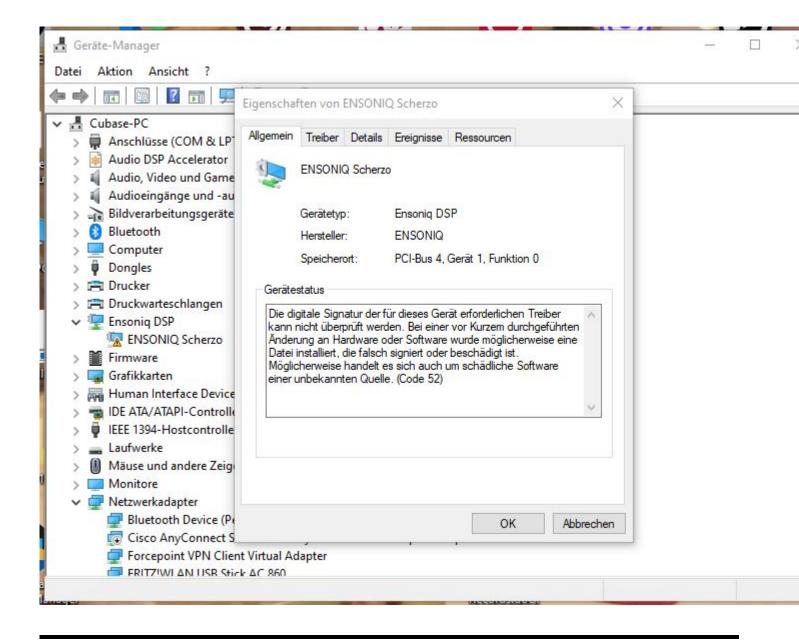

## Subject: Re: ASIO DRIVER current status ? Posted by danielcornelius on Sun, 08 Oct 2023 07:53:16 GMT View Forum Message <> Reply to Message

Hi Mike,

sorry for delay ! I get this Information under Propertis from the Manager.

"The digital signature of the drivers required for this device cannot be verified. A recent hardware or software change may have installed a file that is incorrectly signed or corrupted. It may also be malicious software from an unknown source. (Code 52)"

Hope thats helps ?

Best regards Dan

File Attachments 1) Ensonig\_issue.JPG, downloaded 1479 times